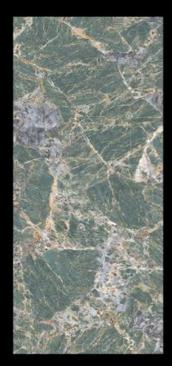

# 亚马逊翡翠绿 Amazon Emerald Green

编号: 1227945-2 规格: 2700X1200X9mm 工艺:亮面干粒抛 连纹:上下左右无限连纹

坯底白度65度

左右无限连

# 帝王绿翡翠 Imperial Green Jade

编号: SX1227914 规格: 1200X2700X9mm

工艺:亮光面 连纹:无限连纹

A面

C面