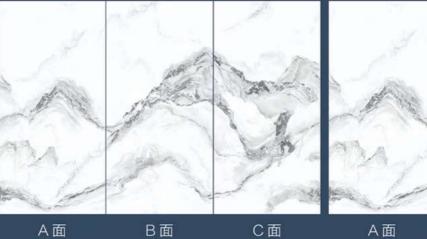

X12mm 工艺: 亮光面 连纹: 无限连纹



A面

B面





# 新维多利亚 New Victoria

| 编号: | 1627QS04                        | 工艺:     | 亮光面     |
|-----|---------------------------------|---------|---------|
| 规格: | 1600X2700X12mm<br>1200X2400X9mm | 连纹:     | 无限连纹    |
|     | 1600X3200X12mm<br>1200X2700X9mm | 1000206 | EOV10mm |
|     | 12008270089mm                   | 1200826 | 50X12mm |







#### 希腊白 Greek White

编号: 1627QL01 工艺: 亮光面 哑光 规格: 1600X2700X12mm 连纹: 无限连纹



PRODUCT DIMENSIONS





卡多拉灰

规格: 1200X2400X9mm 连纹:无限连纹 1200X2650X12mm







# 冰川白

规格: 1200X2400X9mm 连纹:无限连纹







#### 盛夏精灵 Summer Spirit

编号: BJS2403 规格: 2400X1200X9mm 工艺:亮光面 连纹:无限连纹



A面

# 1200X2400X9mm





#### 蓝光魅影

规格: 1200X2400X9mm 连纹:无限连纹



A面 B面 C面 A面





#### 墨玉白 Black Jade White

编号: 1224R08 规格: 1200X2400X9mm 工艺:亮光面 连纹:无限连纹



A面

C面





# 富春山居 Fuchun Resort

编号: BJS24915 规格: 1200X2400X9mm







规格: 1200X2400X9mm

工艺: 亮光面 编号: BJS24916

#### 维也纳鱼肚白 Viennese Fish Maw

连纹:无限连纹







#### 冰川鱼肚白 Glacial Fish Maw

编号: BJS24917 规格: 1200X2400X9mm 1200X2650X12mm







# **维纳斯 Venus** <sup>编号: 1224R12</sup> エ

规格: 1200X2400X9mm







# 蓝金沙 Blue Sands

编号: BJS24913 工艺: 规格: 1200X2400X9mm 连纹:





# 纯白 Pure White

编号: BJS24922 工艺: 丝滑面 规格: 1200X2400X9mm 连纹: 单面







#### 海洋之心 Heart Of The Ocean

编号: 1224R19 规格: 1200X2400X9mm







# 特级雅士白 Super Elegant White

编号: 1224R17 规格: 1200X2400X9mm







# 贝加莫白 Bergamobe

编号:NJC1224W101 二 规格:1200X2400X9mm 逆







# 冰岛墨白 Icelandic Ink White

编号: BJS24919 规格: 1200×2400×9mm







#### **潘多拉 Pandora** 编号: BJS24924 工艺: 羽

规格: 1200X2400X9mm

工艺: 亮光面 连纹: 无限连纹



A面

B面

C面

PRODUC