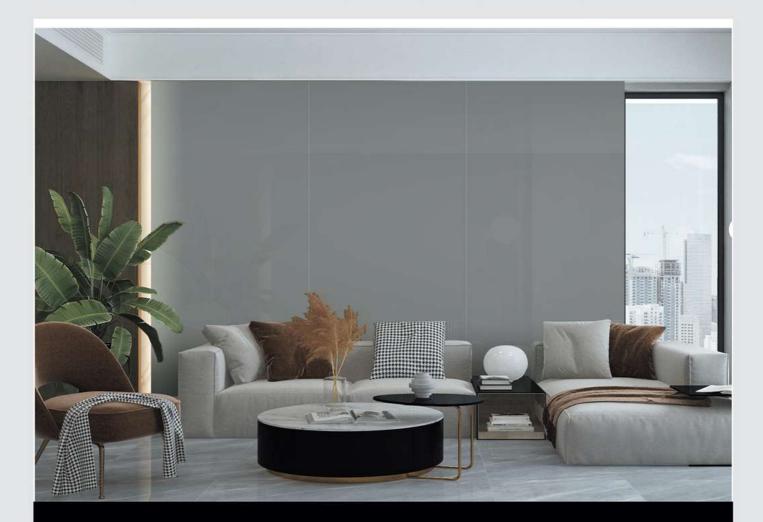

# 华山白 Huashanbai

| 编号: | 1627QL06       | 工艺: | 亮光面  |
|-----|----------------|-----|------|
| 规格: | 1600X2700X12mm | 连纹: | 无限连续 |