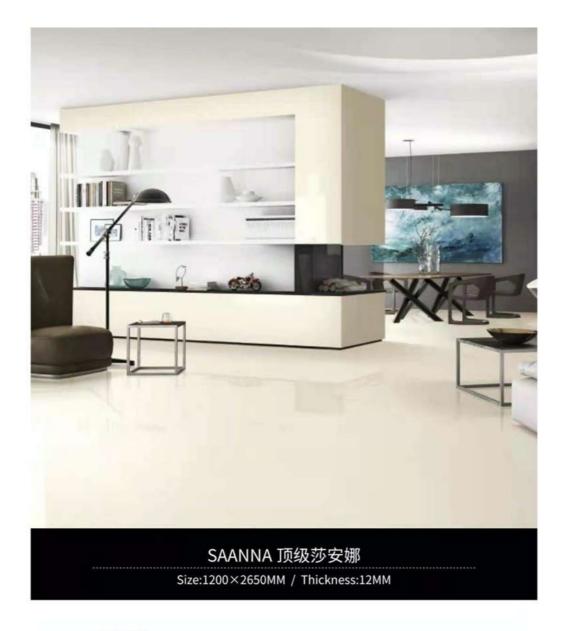

雪山石 Snow Mountain Rock

编号: YP16321209 规格: 1600X3200X12mm

工艺:亮光面 连纹:单面无限连纹



A面

#### 3200X1600X12mm



# 卡米亚白 Camille White

编号: YP16321207 规格: 1600X3200X12mm 工艺:亮光面 连纹:单面无限连纹





PRODUCT DIMENSIONS

新劳伦特黑金



2600X1200X15MM 2600X800X15MM 2600X760X15MM 柔哑面



2600X1200X15MM 2600X760X15MM

柔哑面



2600X1200X15MM 2600X800X15MM

柔哑面

新阿玛尼灰



马德里灰

2600X1200X15MM 2600X800X15MM

2600X1200X15MM 2600X800X15MM 2600X760X15MM 柔哑面+闪光墨水

新雅士白

2600X800X15MM

2600X1200X15MM

柔哑面

柔哑面

2600X800X15MM



2600X1200X15MM 2600X1200X15MM 2600X1200X15MM 2600X800X15MM 2600X800X15MM 2600X800X15MM 柔哑面 柔哑面 柔哑面 柔哑面 柔哑面

#### 2600X760X15MM











**索菲特黑金** TSBA711H6GA

#### 2600X760X15MM



# TSBA805H6GA TSBA806H6GA TS8A807H6GA

TSBA809H6GA

#### 2600X760X15MM







卡拉拉白

# 版造石新一代全通体岩板

# 双层结晶釉面 天然奢石纹理





三面随机



EZLS205E6PA















AB 面





一石三面