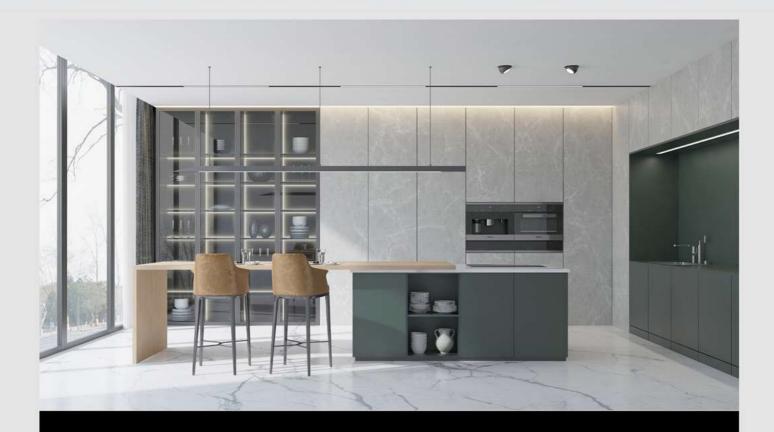

#### 希腊白 Greek White

编号: 1627QL01 工艺: 亮光面 哑光 规格: 1600X2700X12mm 连纹: 无限连纹

PRODUCT DIMENSIONS

卡多拉灰

规格: 1200X2400X9mm 连纹:无限连纹 1200X2650X12mm