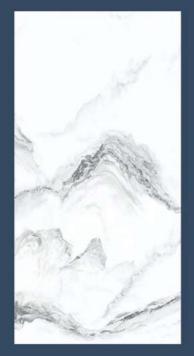

# 鱼肚白 White Fish Maw

编号: 1627QL24 规格: 1600×2700×12mm 1600X3200X12mm 工艺: 亮光面 连纹: 无限连纹

A面

B面