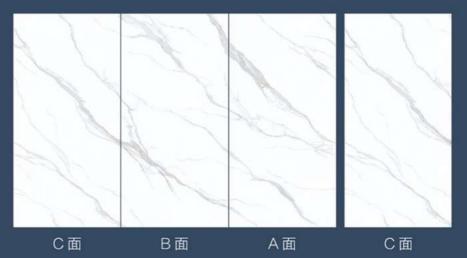

#### 希腊白 Greek White

编号: 1627QL01 工艺: 亮光面 哑光 规格: 1600X2700X12mm 连纹: 无限连纹

PRODUCT DIMENSIONS

卡多拉灰

规格: 1200X2400X9mm 连纹:无限连纹 1200X2650X12mm