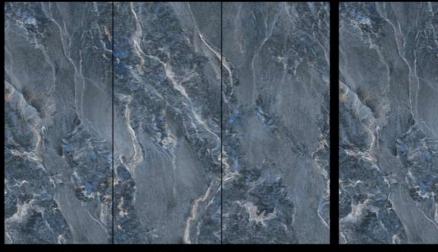

m 逆







# 冰岛墨白 Icelandic Ink White

编号: BJS24919 规格: 1200×2400×9mm







#### **潘多拉 Pandora** 编号: BJS24924 工艺: 羽

规格: 1200X2400X9mm

工艺: 亮光面 连纹: 无限连纹



A面

B面

C面

PRODUCT DIMENSIONS





# 路易斯灰 Louis Grey

编号:SX1227910 规格:1200X2700X9mm 工艺:亮光面 连纹:无限连纹



A面

B面

C面





# 亚马逊翡翠绿 Amazon Emerald Green

编号: 1227945-2 规格: 2700X1200X9mm 工艺:亮面干粒抛 连纹:上下左右无限连纹





坯底白度65度

左右无限连





# 阿尔卑斯白 Alpine White

编号: 1227RL12 规格: 1200X2700X9mm







# 水墨江南 Ink painting in Jiangnan

编号:SX1227926 规格:1200X2700X9mm 工艺: 亮光面 连纹: 无限连纹



A面

B面

C面





# 帝王绿翡翠 Imperial Green Jade

编号: SX1227914 规格: 1200X2700X9mm

工艺:亮光面 连纹:无限连纹



A面

C面





#### 巴伊亚宝蓝 Bahia Royal Blue

编号: SX1227920 规格: 1200X2700X9mm 工艺: 亮光面 连纹:无限连纹



A面





# 路易斯蓝宝石 Louis Sapphire

编号: 1227RL11 规格: 1200X2700X9mm 工艺: 亮光面 连纹: 无限连纹







B面



PRODUCT DIMENSIONS



# 纯灰 Pure Grey

| 编号: | BJS24923       | 工艺: | 丝滑面 |
|-----|----------------|-----|-----|
| 规格: | 2600X1200X15mm | 连纹: | 单面  |







#### 纯黑 All Black

编号: 1627RS09 规格: 2600X1200X15mm 连纹: 无限连纹

工艺:数码釉





#### 纯白 Pure White

编号: 1224RS05 工艺: 丝滑面 规格: 2600X1200X15mm 连纹: 无限连纹



# 2650X1200X7.5mm

PRODUCT DIMENSIONS

## 2650X1200X7.5mm



产品名称:意大利雪花白 干粒亮光面 2650X1200X7.5MM <u>3 面左右无限连纹 A+B+C+A</u>



200mm

# 2600X800X9mm

PRODUCT DIMENSIONS

#### 2600X800X9mm





# JL826A01 富山居

# 800x2600mmx9mm

产地: 广东 工艺: 亮面干粒抛 面数: 左右无限连



## 800X2600X9mm





JL826A11 金翡翠

## 800x2600mm x9mm

产地:广东 工艺:亮面干粒抛 面数:左右无限连纹



#### 800X2600X9mm





JL826A14新映雪

# 800x2600mm x9mm

产地:广东 工艺:亮面干粒抛 面数:上下左右无限连纹



800mm





# JL826A16皇家鱼肚白

## 800x2600mmx9mm

产地:广东 工艺:亮面干粒抛 面数:左右无