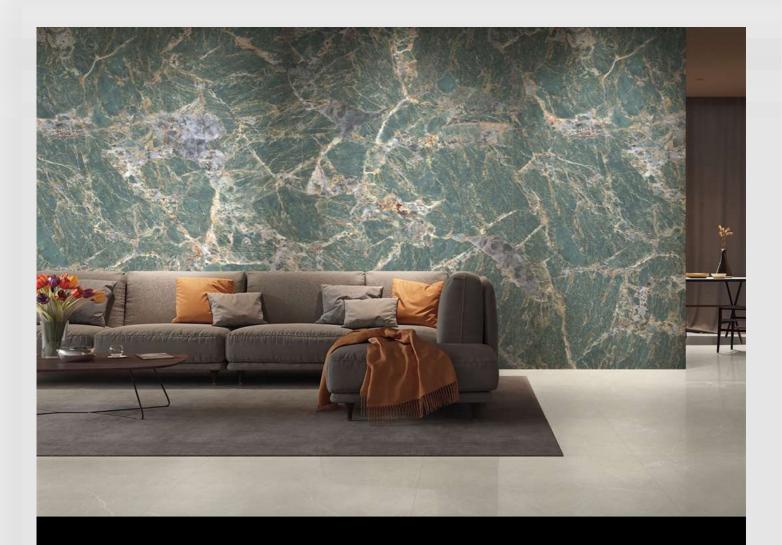

# 亚马逊翡翠绿 Amazon Emerald Green

编号: 1227945-2 规格: 2700X1200X9mm 工艺:亮面干粒抛 连纹:上下左右无限连纹

坯底白度65度

左右无限连

# 帝王绿翡翠 Imperial Green Jade

编号: SX1227914 规格: 1200X2700X9mm

工艺:亮光面 连纹:无限连纹

A面

C面