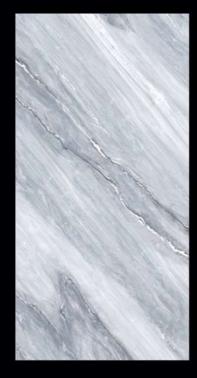

# 鱼肚白 White Fish Maw

编号: 1627QL24 规格: 1600×2700×12mm 1600X3200X12mm 工艺: 亮光面 连纹: 无限连纹

A面

B面