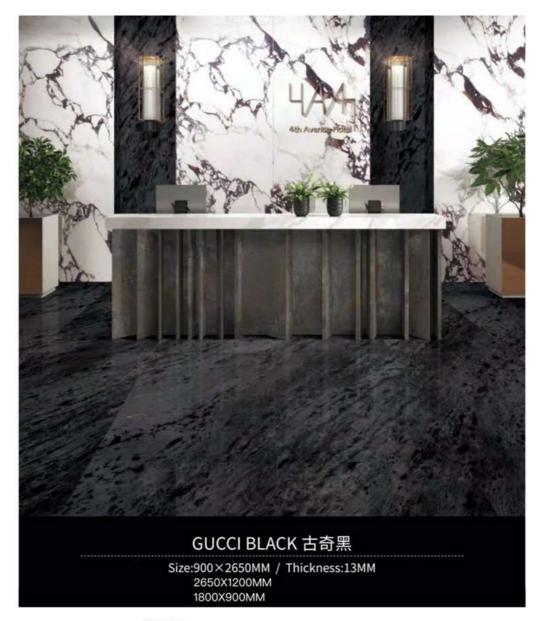

600X3200X12mm

工艺:亮光面 连纹:单面无限连纹



A面

#### 3200X1600X12mm



# 卡米亚白 Camille White

编号: YP16321207 规格: 1600X3200X12mm 工艺:亮光面 连纹:单面无限连纹





PRODUCT DIMENSIONS

新劳伦特黑金



2600X1200X15MM 2600X800X15MM 2600X760X15MM 柔哑面



2600X1200X15MM 2600X760X15MM

柔哑面



2600X1200X15MM 2600X800X15MM

柔哑面

新阿玛尼灰



马德里灰

2600X1200X15MM 2600X800X15MM

2600X1200X15MM 2600X800X15MM 2600X760X15MM 柔哑面+闪光墨水

新雅士白

2600X800X15MM

2600X1200X15MM

柔哑面

柔哑面

2600X800X15MM



2600X1200X15MM 2600X1200X15MM 2600X1200X15MM 2600X800X15MM 2600X800X15MM 2600X800X15MM 柔哑面 柔哑面 柔哑面 柔哑面 柔哑面

#### 2600X760X15MM











**索菲特黑金** TSBA711H6GA

#### 2600X760X15MM



# TSBA805H6GA TSBA806H6GA TS8A807H6GA

TSBA809H6GA

#### 2600X760X15MM







卡拉拉白

# 版造石新一代全通体岩板

# 双层结晶釉面 天然奢石纹理





三面随机



EZLS205E6PA















AB 面





一石三面