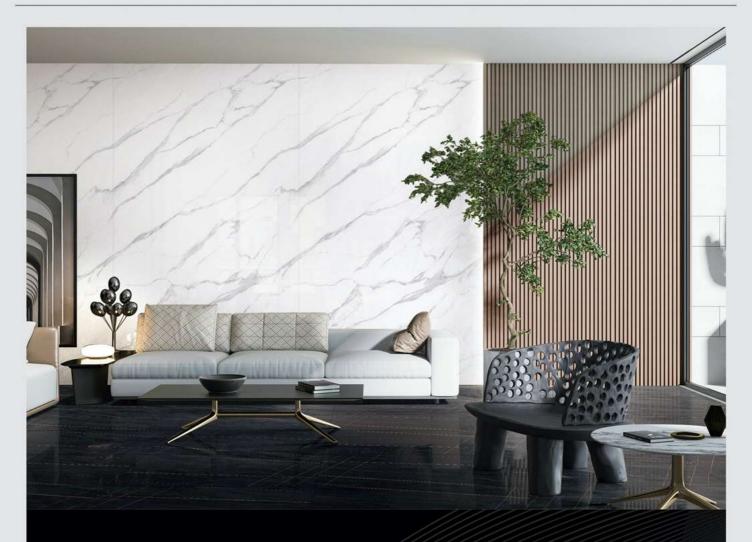

# 华山白 Huashanbai

| 编号: | 1627QL06       | 工艺: | 亮光面  |
|-----|----------------|-----|------|
| 规格: | 1600X2700X12mm | 连纹: | 无限连续 |

#### 希腊白 Greek White

编号: 1627QL01 工艺: 亮光面 哑光 规格: 1600X2700X12mm 连纹: 无限连纹

PRODUCT DIMENSIONS

卡多拉灰

规格: 1200X2400X9mm 连纹:无限连纹 1200X2650X12mm