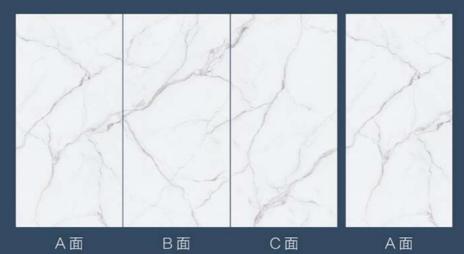

m |
|     | 12008270089mm                   | 1200826 | 50X12mm |







#### 希腊白 Greek White

编号: 1627QL01 工艺: 亮光面 哑光 规格: 1600X2700X12mm 连纹: 无限连纹



PRODUCT DIMENSIONS





卡多拉灰

规格: 1200X2400X9mm 连纹:无限连纹 1200X2650X12mm







# 冰川白

规格: 1200X2400X9mm 连纹:无限连纹







#### 盛夏精灵 Summer Spirit

编号: BJS2403 规格: 2400X1200X9mm 工艺:亮光面 连纹:无限连纹



A面

# 1200X2400X9mm





#### 蓝光魅影

规格: 1200X2400X9mm 连纹:无限连纹



A面 B面 C面 A面





#### 墨玉白 Black Jade White

编号: 1224R08 规格: 1200X2400X9mm 工艺:亮光面 连纹:无限连纹



A面

C面





# 富春山居 Fuchun Resort

编号: BJS24915 规格: 1200X2400X9mm







规格: 1200X2400X9mm

工艺: 亮光面 编号: BJS24916

#### 维也纳鱼肚白 Viennese Fish Maw

连纹:无限连纹







#### 冰川鱼肚白 Glacial Fish Maw

编号: BJS24917 规格: 1200X2400X9mm 1200X2650X12mm







# **维纳斯 Venus** <sup>编号: 1224R12</sup> エ

规格: 1200X2400X9mm







# 蓝金沙 Blue Sands

编号: BJS24913 工艺: 规格: 1200X2400X9mm 连纹:





# 纯白 Pure White

编号: BJS24922 工艺: 丝滑面 规格: 1200X2400X9mm 连纹: 单面







#### 海洋之心 Heart Of The Ocean

编号: 1224R19 规格: 1200X2400X9mm







# 特级雅士白 Super Elegant White

编号: 1224R17 规格: 1200X2400X9mm







# 贝加莫白 Bergamobe

编号:NJC1224W101 二 规格:1200X2400X9mm 逆







# 冰岛墨白 Icelandic Ink White

编号: BJS24919 规格: 1200×2400×9mm







#### **潘多拉 Pandora** 编号: BJS24924 工艺: 羽

规格: 1200X2400X9mm

工艺: 亮光面 连纹: 无限连纹



A面

B面

C面

PRODUCT DIMENSIONS





# 路易斯灰 Louis Grey

编号:SX1227910 规格:1200X2700X9mm 工艺:亮光面 连纹:无限连纹



A面

B面

C面





# 亚马逊翡翠绿 Amazon Emerald Green

编号: 1227945-2 规格: 2700X1200X9mm 工艺:亮面干粒抛 连纹:上下左右无限连纹





坯底白度65度

左右无限连





# 阿尔卑斯白 Alpine White

编号: 1227RL12 规格: 1200X2700X9mm







# 水墨江南 Ink painting in Jiangnan

编