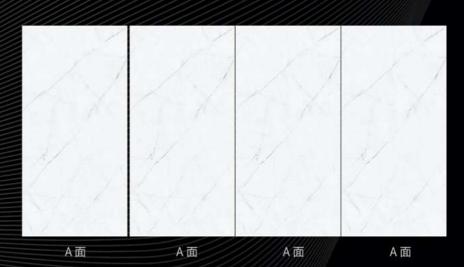

#### 希腊白 Greek White

编号: 1627QL01 工艺: 亮光面 哑光 规格: 1600X2700X12mm 连纹: 无限连纹

PRODUCT DIMENSIONS

卡多拉灰

规格: 1200X2400X9mm 连纹:无限连纹 1200X2650X12mm