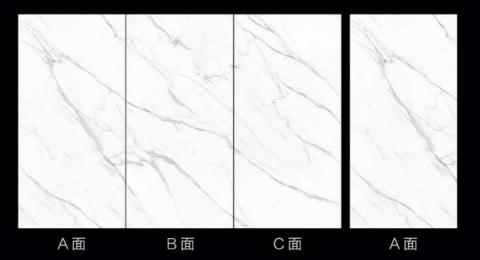

mm 连纹:无限连纹



A面 B面 C面 A面





#### 墨玉白 Black Jade White

编号: 1224R08 规格: 1200X2400X9mm 工艺:亮光面 连纹:无限连纹



A面

C面





# 富春山居 Fuchun Resort

编号: BJS24915 规格: 1200X2400X9mm







规格: 1200X2400X9mm

工艺: 亮光面 编号: BJS24916

#### 维也纳鱼肚白 Viennese Fish Maw

连纹:无限连纹







#### 冰川鱼肚白 Glacial Fish Maw

编号: BJS24917 规格: 1200X2400X9mm 1200X2650X12mm







# **维纳斯 Venus** <sup>编号: 1224R12</sup> エ

规格: 1200X2400X9mm







# 蓝金沙 Blue Sands

编号: BJS24913 工艺: 规格: 1200X2400X9mm 连纹:





# 纯白 Pure White

编号: BJS24922 工艺: 丝滑面 规格: 1200X2400X9mm 连纹: 单面







#### 海洋之心 Heart Of The Ocean

编号: 1224R19 规格: 1200X2400X9mm







# 特级雅士白 Super Elegant White

编号: 1224R17 规格: 1200X2400X9mm







# 贝加莫白 Bergamobe

编号:NJC1224W101 二 规格:1200X2400X9mm 逆







# 冰岛墨白 Icelandic Ink White

编号: BJS24919 规格: 1200×2400×9mm







#### **潘多拉 Pandora** 编号: BJS24924 工艺: 羽

规格: 1200X2400X9mm

工艺: 亮光面 连纹: 无限连纹



A面

B面

C面

PRODUCT DIMENSIONS





# 路易斯灰 Louis Grey

编号:SX1227910 规格:1200X2700X9mm 工艺:亮光面 连纹:无限连纹



A面

B面

C面





# 亚马逊翡翠绿 Amazon Emerald Green

编号: 1227945-2 规格: 2700X1200X9mm 工艺:亮面干粒抛 连纹:上下左右无限连纹





坯底白度65度

左右无限连





# 阿尔卑斯白 Alpine White

编号: 1227RL12 规格: 1200X2700X9mm







# 水墨江南 Ink painting in Jiangnan

编号:SX1227926 规格:1200X2700X9mm 工艺: 亮光面 连纹: 无限连纹



A面

B面

C面





# 帝王绿翡翠 Imperial Green Jade

编号: SX1227914 规格: 1200X2700X9mm

工艺:亮光面 连纹:无限连纹



A面

C面





#### 巴伊亚宝蓝 Bahia Royal Blue

编号: SX1227920 规格: 1200X2700X9mm 工艺: 亮光面 连纹:无限连纹



A面





# 路易斯蓝宝石 Louis Sapphire

编号: 1227RL11 规格: 1200X2700X9mm 工艺: 亮光面 连纹: 无限连纹







B面



PRODUCT DIMENSIONS



# 纯灰 Pure Grey

| 编号: | BJS24923