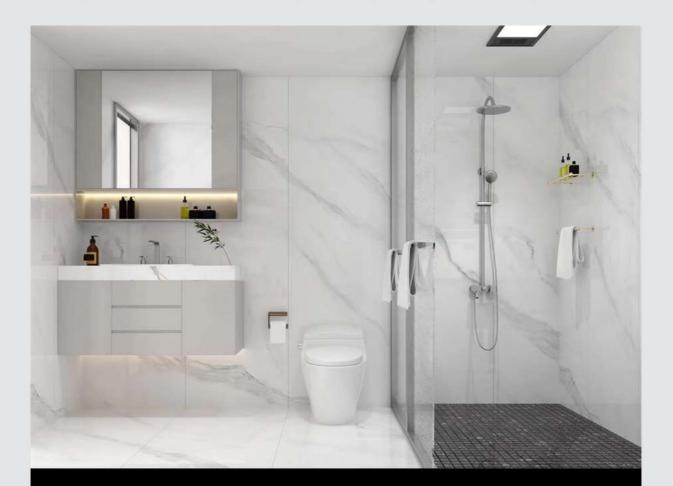

号: SX1227920 规格: 1200X2700X9mm 工艺: 亮光面 连纹:无限连纹



A面





# 路易斯蓝宝石 Louis Sapphire

编号: 1227RL11 规格: 1200X2700X9mm 工艺: 亮光面 连纹: 无限连纹







B面



PRODUCT DIMENSIONS



# 纯灰 Pure Grey

| 编号: | BJS24923       | 工艺: | 丝滑面 |
|-----|----------------|-----|-----|
| 规格: | 2600X1200X15mm | 连纹: | 单面  |







#### 纯黑 All Black

编号: 1627RS09 规格: 2600X1200X15mm 连纹: 无限连纹

工艺:数码釉





#### 纯白 Pure White

编号: 1224RS05 工艺: 丝滑面 规格: 2600X1200X15mm 连纹: 无限连纹



# 2650X1200X7.5mm

PRODUCT DIMENSIONS

## 2650X1200X7.5mm



产品名称:意大利雪花白 干粒亮光面 2650X1200X7.5MM <u>3 面左右无限连纹 A+B+C+A</u>



200mm

# 2600X800X9mm

PRODUCT DIMENSIONS

#### 2600X800X9mm





# JL826A01 富山居

# 800x2600mmx9mm

产地: 广东 工艺: 亮面干粒抛 面数: 左右无限连



## 800X2600X9mm





JL826A11 金翡翠

## 800x2600mm x9mm

产地:广东 工艺:亮面干粒抛 面数:左右无限连纹



#### 800X2600X9mm





JL826A14新映雪

# 800x2600mm x9mm

产地:广东 工艺:亮面干粒抛 面数:上下左右无限连纹



800mm





# JL826A16皇家鱼肚白

## 800x2600mmx9mm

产地:广东 工艺:亮面干粒抛 面数:左右无限连纹



# 3200X1600X12mm

PRODUCT DIMENSIONS

#### 3200X1600X12mm



# 雪山石 Snow Mountain Rock

编号: YP16321209 规格: 1600X3200X12mm

工艺:亮光面 连纹:单面无限连纹



A面

#### 3200X1600X12mm



# 卡米亚白 Camille White

编号: YP16321207 规格: 1600X3200X12mm 工艺:亮光面 连纹:单面无限连纹





PRODUCT DIMENSIONS

新劳伦特黑金



2600X1200X15MM 2600X800X15MM 2600X760X15MM 柔哑面



2600X1200X15MM 2600X760X15MM

柔哑面



2600X1200X15MM 2600X800X15MM

柔哑面

新阿玛尼灰



马德里灰

2600X1200X15MM 2600X800X15MM

2600X1200X15MM 2600X800X15MM 2600X760X15MM 柔哑面+闪光墨水

新雅士白

2600X800X15MM

2600X1200X15MM

柔哑面

柔哑面

2600X800X15MM



2600X1200X15MM 2600X1200X15MM 2600X1200X15MM 2600X800X15MM 2600X800X15MM 2600X800X15MM 柔哑面 柔哑面 柔哑面