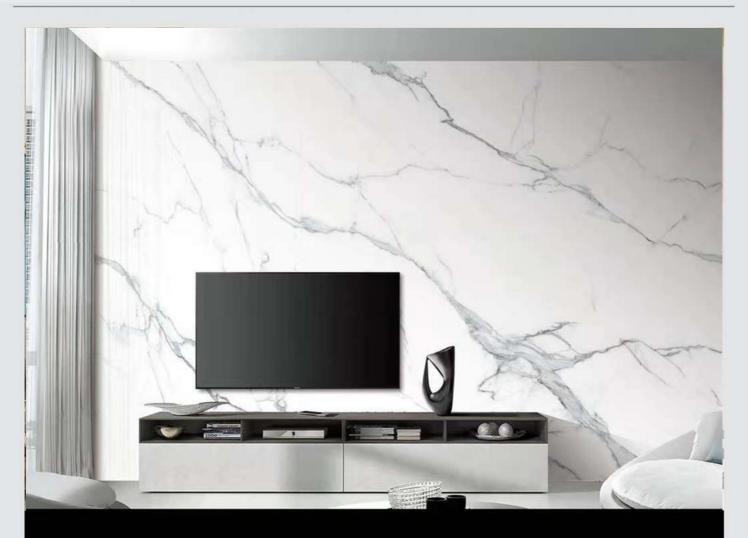

#### 希腊白 Greek White

编号: 1627QL01 工艺: 亮光面 哑光 规格: 1600X2700X12mm 连纹: 无限连纹

PRODUCT DIMENSIONS

卡多拉灰

规格: 1200X2400X9mm 连纹:无限连纹 1200X2650X12mm