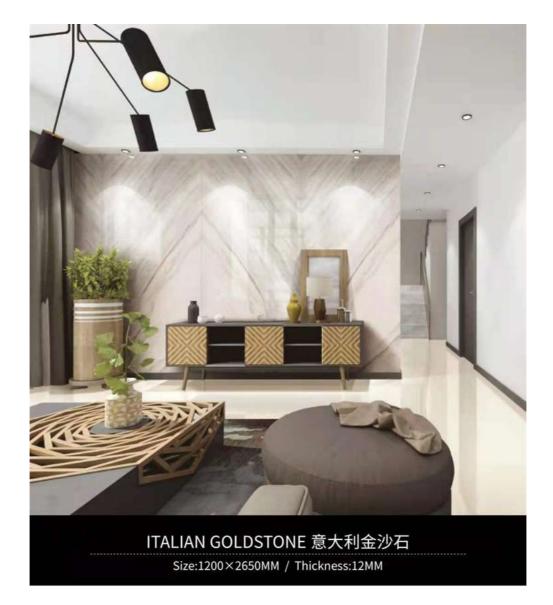

编号: YP16321209 规格: 1600X3200X12mm

工艺:亮光面 连纹:单面无限连纹



A面

#### 3200X1600X12mm



# 卡米亚白 Camille White

编号: YP16321207 规格: 1600X3200X12mm 工艺:亮光面 连纹:单面无限连纹





PRODUCT DIMENSIONS

新劳伦特黑金



2600X1200X15MM 2600X800X15MM 2600X760X15MM 柔哑面



2600X1200X15MM 2600X760X15MM

柔哑面



2600X1200X15MM 2600X800X15MM

柔哑面

新阿玛尼灰



马德里灰

2600X1200X15MM 2600X800X15MM

2600X1200X15MM 2600X800X15MM 2600X760X15MM 柔哑面+闪光墨水

新雅士白

2600X800X15MM

2600X1200X15MM

柔哑面

柔哑面

2600X800X15MM



2600X1200X15MM 2600X1200X15MM 2600X1200X15MM 2600X800X15MM 2600X800X15MM 2600X800X15MM 柔哑面 柔哑面 柔哑面 柔哑面 柔哑面

#### 2600X760X15MM











**索菲特黑金** TSBA711H6GA

#### 2600X760X15MM



# TSBA805H6GA TSBA806H6GA TS8A807H6GA

TSBA809H6GA

#### 2600X760X15MM







卡拉拉白

# 版造石新一代全通体岩板

# 双层结晶釉面 天然奢石纹理





三面随机



EZLS205E6PA















AB 面





一石三面