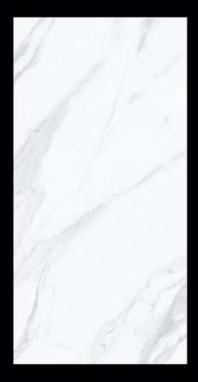

#### 希腊白 Greek White

编号: 1627QL01 工艺: 亮光面 哑光 规格: 1600X2700X12mm 连纹: 无限连纹

PRODUCT DIMENSIONS

卡多拉灰

规格: 1200X2400X9mm 连纹:无限连纹 1200X2650X12mm