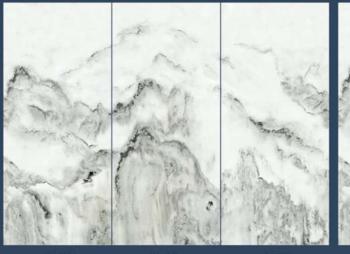

# 雪山石 Snow Mountain Rock

编号: YP16321209 规格: 1600X3200X12mm

工艺:亮光面 连纹:单面无限连纹

A面

# 卡米亚白 Camille White

编号: YP16321207 规格: 1600X3200X12mm 工艺:亮光面 连纹:单面无限连纹

PRODUCT DIMENSIONS

新劳伦特黑金

2600X1200X15MM 2600X800X15MM 2600X760X15MM 柔哑面

2600X1200X15MM 2600X760X15MM

柔哑面

2600X1200X15MM 2600X800X15MM