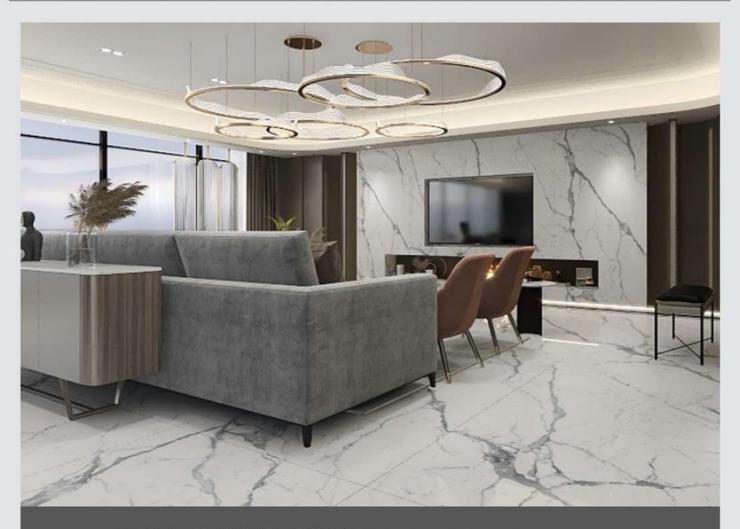

5度

左右无限连





# 阿尔卑斯白 Alpine White

编号: 1227RL12 规格: 1200X2700X9mm







# 水墨江南 Ink painting in Jiangnan

编号:SX1227926 规格:1200X2700X9mm 工艺: 亮光面 连纹: 无限连纹



A面

B面

C面





# 帝王绿翡翠 Imperial Green Jade

编号: SX1227914 规格: 1200X2700X9mm

工艺:亮光面 连纹:无限连纹



A面

C面





#### 巴伊亚宝蓝 Bahia Royal Blue

编号: SX1227920 规格: 1200X2700X9mm 工艺: 亮光面 连纹:无限连纹



A面





# 路易斯蓝宝石 Louis Sapphire

编号: 1227RL11 规格: 1200X2700X9mm 工艺: 亮光面 连纹: 无限连纹







B面



PRODUCT DIMENSIONS



# 纯灰 Pure Grey

| 编号: | BJS24923       | 工艺: | 丝滑面 |
|-----|----------------|-----|-----|
| 规格: | 2600X1200X15mm | 连纹: | 单面  |







#### 纯黑 All Black

编号: 1627RS09 规格: 2600X1200X15mm 连纹: 无限连纹

工艺:数码釉





#### 纯白 Pure White

编号: 1224RS05 工艺: 丝滑面 规格: 2600X1200X15mm 连纹: 无限连纹



# 2650X1200X7.5mm

PRODUCT DIMENSIONS

## 2650X1200X7.5mm



产品名称:意大利雪花白 干粒亮光面 2650X1200X7.5MM <u>3 面左右无限连纹 A+B+C+A</u>



200mm

# 2600X800X9mm

PRODUCT DIMENSIONS

#### 2600X800X9mm





# JL826A01 富山居

# 800x2600mmx9mm

产地: 广东 工艺: 亮面干粒抛 面数: 左右无限连



## 800X2600X9mm





JL826A11 金翡翠

## 800x2600mm x9mm

产地:广东 工艺:亮面干粒抛 面数:左右无限连纹



#### 800X2600X9mm





JL826A14新映雪

# 800x2600mm x9mm

产地:广东 工艺:亮面干粒抛 面数:上下左右无限连纹



800mm





# JL826A16皇家鱼肚白

## 800x2600mmx9mm

产地:广东 工艺:亮面干粒抛 面数:左右无限连纹



# 3200X1600X12mm

PRODUCT DIMENSIONS

#### 3200X1600X12mm



# 雪山石 Snow Mountain Rock

编号: YP16321209 规格: 1600X3200X12mm

工艺:亮光面 连纹:单面无限连纹



A面

#### 3200X1600X12mm



# 卡米亚白 Camille White

编号: YP16321207 规格: 1600X3200X12mm 工艺:亮光面 连纹:单面无限连纹





PRODUCT DIMENSIONS

新劳伦特黑金



2600X1200X15MM 2600X800X15MM 2600X760X15MM 柔哑面



2600X1200X15MM 2600X760X15MM

柔哑面