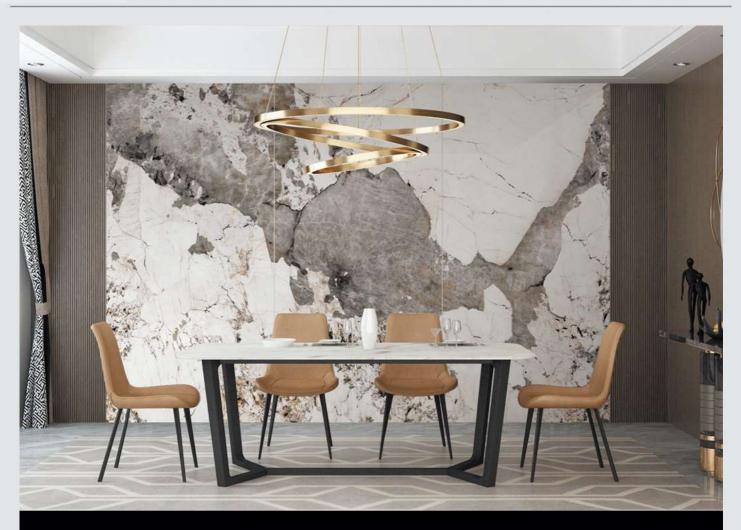

# 华山白 Huashanbai

| 编号: | 1627QL06       | 工艺: | 亮光面  |
|-----|----------------|-----|------|
| 规格: | 1600X2700X12mm | 连纹: | 无限连续 |