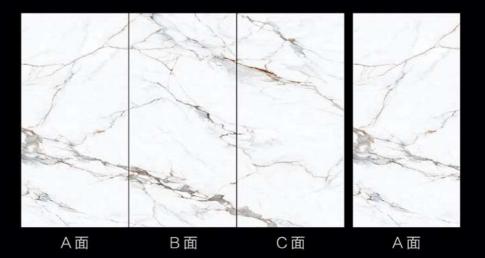

# 鱼肚白 White Fish Maw

编号: 1627QL24 规格: 1600×2700×12mm 1600X3200X12mm 工艺: 亮光面 连纹: 无限连纹

A面

B面