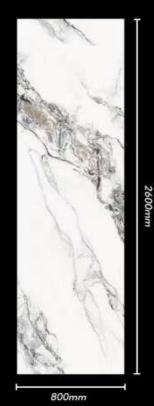

914 规格: 1200X2700X9mm

工艺:亮光面 连纹:无限连纹



A面

C面





#### 巴伊亚宝蓝 Bahia Royal Blue

编号: SX1227920 规格: 1200X2700X9mm 工艺: 亮光面 连纹:无限连纹



A面





# 路易斯蓝宝石 Louis Sapphire

编号: 1227RL11 规格: 1200X2700X9mm 工艺: 亮光面 连纹: 无限连纹







B面



PRODUCT DIMENSIONS



# 纯灰 Pure Grey

| 编号: | BJS24923       | 工艺: | 丝滑面 |
|-----|----------------|-----|-----|
| 规格: | 2600X1200X15mm | 连纹: | 单面  |







#### 纯黑 All Black

编号: 1627RS09 规格: 2600X1200X15mm 连纹: 无限连纹

工艺:数码釉





#### 纯白 Pure White

编号: 1224RS05 工艺: 丝滑面 规格: 2600X1200X15mm 连纹: 无限连纹



# 2650X1200X7.5mm

PRODUCT DIMENSIONS

## 2650X1200X7.5mm



产品名称:意大利雪花白 干粒亮光面 2650X1200X7.5MM <u>3 面左右无限连纹 A+B+C+A</u>



200mm

# 2600X800X9mm

PRODUCT DIMENSIONS

#### 2600X800X9mm





# JL826A01 富山居

# 800x2600mmx9mm

产地: 广东 工艺: 亮面干粒抛 面数: 左右无限连



## 800X2600X9mm





JL826A11 金翡翠

## 800x2600mm x9mm

产地:广东 工艺:亮面干粒抛 面数:左右无限连纹



#### 800X2600X9mm





JL826A14新映雪

# 800x2600mm x9mm

产地:广东 工艺:亮面干粒抛 面数:上下左右无限连纹



800mm





# JL826A16皇家鱼肚白

## 800x2600mmx9mm

产地:广东 工艺:亮面干粒抛 面数:左右无限连纹



# 3200X1600X12mm

PRODUCT DIMENSIONS

#### 3200X1600X12mm



# 雪山石 Snow Mountain Rock

编号: YP16321209 规格: 1600X3200X12mm

工艺:亮光面 连纹:单面无限连纹



A面

#### 3200X1600X12mm



# 卡米亚白 Camille White

编号: YP16321207 规格: 1600X3200X12mm 工艺:亮光面 连纹:单面无限连纹





PRODUCT DIMENSIONS

新劳伦特黑金



2600X1200X15MM 2600X800X15MM 2600X760X15MM 柔哑面



2600X1200X15MM 2600X760X15MM

柔哑面



2600X1200X15MM 2600X800X15MM

柔哑面

新阿玛尼灰



马德里灰

2600X1200X15MM 2600X800X15MM

2600X1200X15MM 2600X800X15MM 2600X760X15MM 柔哑面+闪光墨水

新雅士白

2600X800X15MM

2600X1200X15MM

柔哑面

柔哑面

2600X800X15MM



2600X1200X15MM