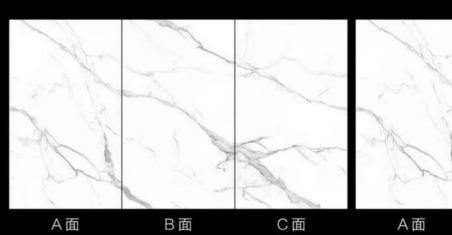

PRODUCT DIMENSIONS





# 华山白 Huashanbai

| 编号: | 1627QL06       | 工艺: | 亮光面  |
|-----|----------------|-----|------|
| 规格: | 1600X2700X12mm | 连纹: | 无限连续 |







# 鱼肚白 White Fish Maw

编号: 1627QL24 规格: 1600×2700×12mm 1600X3200X12mm 工艺: 亮光面 连纹: 无限连纹



A面

B面





# 新维多利亚 New Victoria

| 编号: | 1627QS04                        | 工艺:     | 亮光面     |
|-----|---------------------------------|---------|---------|
| 规格: | 1600X2700X12mm<br>1200X2400X9mm | 连纹:     | 无限连纹    |
|     | 1600X3200X12mm<br>1200X2700X9mm | 1000206 | EOV10mm |
|     | 12008270089mm                   | 1200826 | 50X12mm |







#### 希腊白 Greek White

编号: 1627QL01 工艺: 亮光面 哑光 规格: 1600X2700X12mm 连纹: 无限连纹



PRODUCT DIMENSIONS





卡多拉灰

规格: 1200X2400X9mm 连纹:无限连纹 1200X2650X12mm







# 冰川白

规格: 1200X2400X9mm 连纹:无限连纹







#### 盛夏精灵 Summer Spirit

编号: BJS2403 规格: 2400X1200X9mm 工艺:亮光面 连纹:无限连纹



A面

# 1200X2400X9mm





#### 蓝光魅影

规格: 1200X2400X9mm 连纹:无限连纹



A面 B面 C面 A面





#### 墨玉白 Black Jade White

编号: 1224R08 规格: 1200X2400X9mm 工艺:亮光面 连纹:无限连纹



A面

C面





# 富春山居 Fuchun Resort

编号: BJS24915 规格: 1200X2400X9mm







规格: 1200X2400X9mm

工艺: 亮光面 编号: BJS24916

#### 维也纳鱼肚白 Viennese Fish Maw

连纹:无限连纹







#### 冰川鱼肚白 Glacial Fish Maw

编号: BJS24917 规格: 1200X2400X9mm 1200X2650X12mm







# **维纳斯 Venus** <sup>编号: 1224R12</sup> エ

规格: 1200X2400X9mm







# 蓝金沙 Blue Sands

编号: BJS24913 工艺: 规格: 1200X2400X9mm 连纹:





# 纯白 Pure White

编号: BJS24922 工艺: 丝滑面 规格: 1200X2400X9mm 连纹: 单面







#### 海洋之心