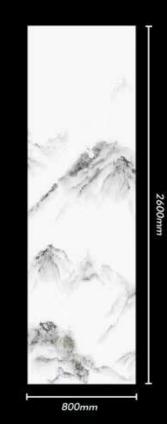

X2700X9mm 工艺: 亮光面 连纹: 无限连纹



A面

B面

C面





# 帝王绿翡翠 Imperial Green Jade

编号: SX1227914 规格: 1200X2700X9mm

工艺:亮光面 连纹:无限连纹



A面

C面





#### 巴伊亚宝蓝 Bahia Royal Blue

编号: SX1227920 规格: 1200X2700X9mm 工艺: 亮光面 连纹:无限连纹



A面





# 路易斯蓝宝石 Louis Sapphire

编号: 1227RL11 规格: 1200X2700X9mm 工艺: 亮光面 连纹: 无限连纹







B面



PRODUCT DIMENSIONS



# 纯灰 Pure Grey

| 编号: | BJS24923       | 工艺: | 丝滑面 |
|-----|----------------|-----|-----|
| 规格: | 2600X1200X15mm | 连纹: | 单面  |







#### 纯黑 All Black

编号: 1627RS09 规格: 2600X1200X15mm 连纹: 无限连纹

工艺:数码釉





#### 纯白 Pure White

编号: 1224RS05 工艺: 丝滑面 规格: 2600X1200X15mm 连纹: 无限连纹



# 2650X1200X7.5mm

PRODUCT DIMENSIONS

## 2650X1200X7.5mm



产品名称:意大利雪花白 干粒亮光面 2650X1200X7.5MM <u>3 面左右无限连纹 A+B+C+A</u>



200mm

# 2600X800X9mm

PRODUCT DIMENSIONS

#### 2600X800X9mm





# JL826A01 富山居

# 800x2600mmx9mm

产地: 广东 工艺: 亮面干粒抛 面数: 左右无限连



## 800X2600X9mm





JL826A11 金翡翠

## 800x2600mm x9mm

产地:广东 工艺:亮面干粒抛 面数:左右无限连纹



#### 800X2600X9mm





JL826A14新映雪

# 800x2600mm x9mm

产地:广东 工艺:亮面干粒抛 面数:上下左右无限连纹



800mm





# JL826A16皇家鱼肚白

## 800x2600mmx9mm

产地:广东 工艺:亮面干粒抛 面数:左右无限连纹



# 3200X1600X12mm

PRODUCT DIMENSIONS

#### 3200X1600X12mm



# 雪山石 Snow Mountain Rock

编号: YP16321209 规格: 1600X3200X12mm

工艺:亮光面 连纹:单面无限连纹



A面

#### 3200X1600X12mm



# 卡米亚白 Camille White

编号: YP16321207 规格: 1600X3200X12mm 工艺:亮光面 连纹:单面无限连纹





PRODUCT DIMENSIONS

新劳伦特黑金



2600X1200X15MM 2600X800X15MM 2600X760X15MM 柔哑面



2600X1200X15MM 2600X760X15MM

柔哑面



2600X1200X15MM 2600X800X15MM

柔哑面

新阿玛尼灰



马德里灰

2600X1200X15MM 2600X800X15MM

2600X1200X15MM 2600X800X15MM 2600X760X15MM 柔哑面+