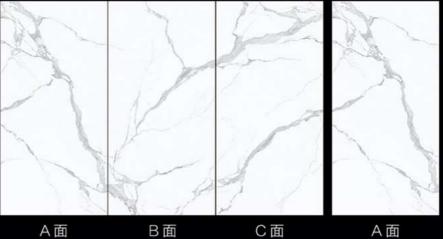

# 鱼肚白 White Fish Maw

编号: 1627QL24 规格: 1600×2700×12mm 1600X3200X12mm 工艺: 亮光面 连纹: 无限连纹

A面

B面