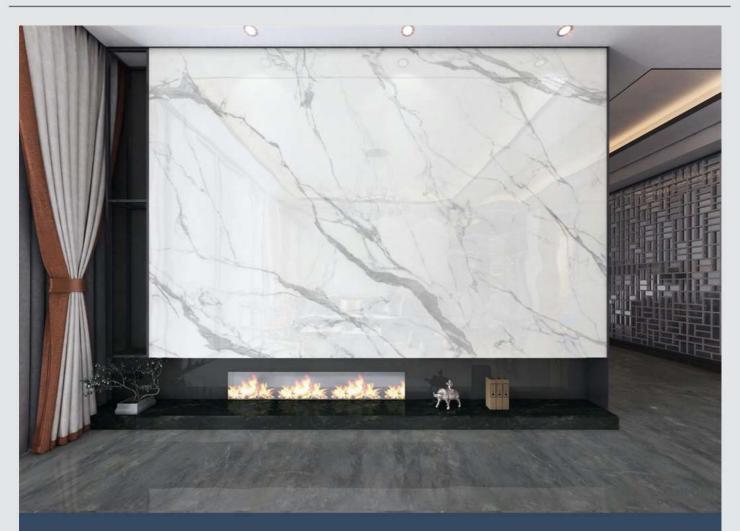

PRODUCT DIMENSIONS





# 华山白 Huashanbai

| 编号: | 1627QL06       | 工艺: | 亮光面  |
|-----|----------------|-----|------|
| 规格: | 1600X2700X12mm | 连纹: | 无限连续 |







# 鱼肚白 White Fish Maw

编号: 1627QL24 规格: 1600×2700×12mm 1600X3200X12mm 工艺: 亮光面 连纹: 无限连纹



A面

B面





# 新维多利亚 New Victoria

| 编号: | 1627QS04                        | 工艺:     | 亮光面     |
|-----|---------------------------------|---------|---------|
| 规格: | 1600X2700X12mm<br>1200X2400X9mm | 连纹:     | 无限连纹    |
|     | 1600X3200X12mm<br>1200X2700X9mm | 1000206 | EOV10mm |
|     | 12008270089mm                   | 1200826 | 50X12mm |







#### 希腊白 Greek White

编号: 1627QL01 工艺: 亮光面 哑光 规格: 1600X2700X12mm 连纹: 无限连纹



PRODUCT DIMENSIONS





卡多拉灰

规格: 1200X2400X9mm 连纹:无限连纹 1200X2650X12mm







# 冰川白

规格: 1200X2400X9mm 连纹:无限连纹







#### 盛夏精灵 Summer Spirit

编号: BJS2403 规格: 2400X1200X9mm 工艺:亮光面 连纹:无限连纹



A面

# 1200X2400X9mm





#### 蓝光魅影

规格: 1200X2400X9mm 连纹:无限连纹



A面 B面 C面 A面





#### 墨玉白 Black Jade White

编号: 1224R08 规格: 1200X2400X9mm 工艺:亮光面 连纹:无限连纹



A面

C面





# 富春山居 Fuchun Resort

编号: BJS24915 规格: 1200X2400X9mm







规格: 1200X2400X9mm

工艺: 亮光面 编号: BJS24916

#### 维也纳鱼肚白 Viennese Fish Maw

连纹:无限连纹







#### 冰川鱼肚白 Glacial Fish Maw

编号: BJS24917 规格: 1200X2400X9mm 1200X2650X12mm







# **维纳斯 Venus** <sup>编号: 1224R12</sup> エ

规格: 1200X2400X9mm







# 蓝金沙 Blue Sands

编号: BJS24913 工艺: 规格: 1200X2400X9mm 连纹:





# 纯白 Pure White

编号: BJS24922 工艺: 丝滑面 规格: 1200X2400X9mm 连纹: 单面







#### 海洋之心 Heart Of The Ocean

编号: 1224R19 规格: 1200X2400X9mm







# 特级雅士白 Super Elega