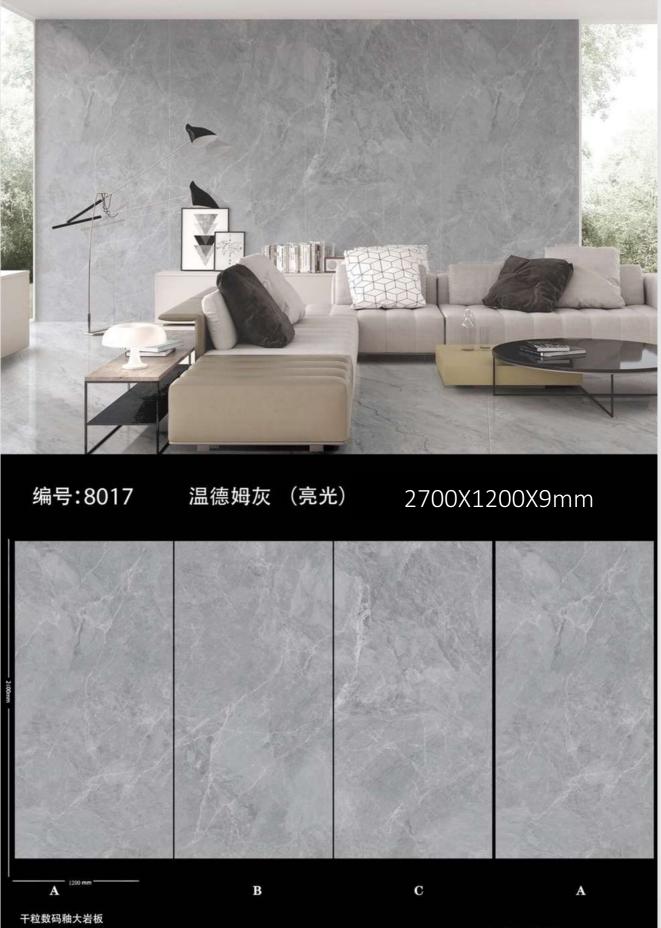

编号: BJS24917 规格: 1200X2400X9mm 1200X2650X12mm







# **维纳斯 Venus** <sup>编号: 1224R12</sup> エ

规格: 1200X2400X9mm







# 蓝金沙 Blue Sands

编号: BJS24913 工艺: 规格: 1200X2400X9mm 连纹:





# 纯白 Pure White

编号: BJS24922 工艺: 丝滑面 规格: 1200X2400X9mm 连纹: 单面







#### 海洋之心 Heart Of The Ocean

编号: 1224R19 规格: 1200X2400X9mm







# 特级雅士白 Super Elegant White

编号: 1224R17 规格: 1200X2400X9mm







# 贝加莫白 Bergamobe

编号:NJC1224W101 二 规格:1200X2400X9mm 逆







# 冰岛墨白 Icelandic Ink White

编号: BJS24919 规格: 1200×2400×9mm







#### **潘多拉 Pandora** 编号: BJS24924 工艺: 羽

规格: 1200X2400X9mm

工艺: 亮光面 连纹: 无限连纹



A面

B面

C面

PRODUCT DIMENSIONS





# 路易斯灰 Louis Grey

编号:SX1227910 规格:1200X2700X9mm 工艺:亮光面 连纹:无限连纹



A面

B面

C面





# 亚马逊翡翠绿 Amazon Emerald Green

编号: 1227945-2 规格: 2700X1200X9mm 工艺:亮面干粒抛 连纹:上下左右无限连纹





坯底白度65度

左右无限连





# 阿尔卑斯白 Alpine White

编号: 1227RL12 规格: 1200X2700X9mm







# 水墨江南 Ink painting in Jiangnan

编号:SX1227926 规格:1200X2700X9mm 工艺: 亮光面 连纹: 无限连纹



A面

B面

C面





# 帝王绿翡翠 Imperial Green Jade

编号: SX1227914 规格: 1200X2700X9mm

工艺:亮光面 连纹:无限连纹



A面

C面





#### 巴伊亚宝蓝 Bahia Royal Blue

编号: SX1227920 规格: 1200X2700X9mm 工艺: 亮光面 连纹:无限连纹



A面





# 路易斯蓝宝石 Louis Sapphire

编号: 1227RL11 规格: 1200X2700X9mm 工艺: 亮光面 连纹: 无限连纹







B面



PRODUCT DIMENSIONS



# 纯灰 Pure Grey

| 编号: | BJS24923       | 工艺: | 丝滑面 |
|-----|----------------|-----|-----|
| 规格: | 2600X1200X15mm | 连纹: | 单面  |







#### 纯黑 All Black

编号: 1627RS09 规格: 2600X1200X15mm 连纹: 无限连纹

工艺:数码釉





#### 纯白 Pure White

编号: 1224RS05 工艺: 丝滑面 规格: 2600X1200X15mm 连纹: 无限连纹



# 2650X1200X7.5mm

PRODUCT DIMENSIONS

## 2650X1200X