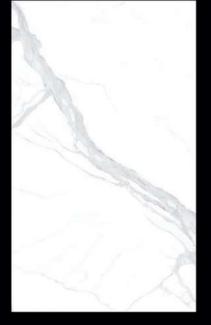

#### 希腊白 Greek White

编号: 1627QL01 工艺: 亮光面 哑光 规格: 1600X2700X12mm 连纹: 无限连纹

PRODUCT DIMENSIONS

卡多拉灰

规格: 1200X2400X9mm 连纹:无限连纹 1200X2650X12mm