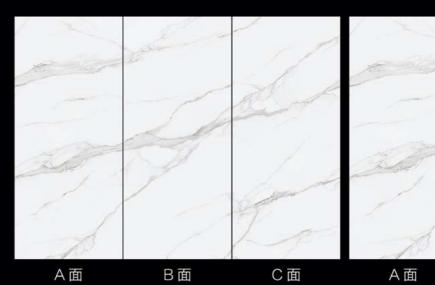

编号: 1224R12</sup> エ

规格: 1200X2400X9mm







# 蓝金沙 Blue Sands

编号: BJS24913 工艺: 规格: 1200X2400X9mm 连纹:





# 纯白 Pure White

编号: BJS24922 工艺: 丝滑面 规格: 1200X2400X9mm 连纹: 单面







#### 海洋之心 Heart Of The Ocean

编号: 1224R19 规格: 1200X2400X9mm







# 特级雅士白 Super Elegant White

编号: 1224R17 规格: 1200X2400X9mm







# 贝加莫白 Bergamobe

编号:NJC1224W101 二 规格:1200X2400X9mm 逆







# 冰岛墨白 Icelandic Ink White

编号: BJS24919 规格: 1200×2400×9mm







#### **潘多拉 Pandora** 编号: BJS24924 工艺: 羽

规格: 1200X2400X9mm

工艺: 亮光面 连纹: 无限连纹



A面

B面

C面

PRODUCT DIMENSIONS





# 路易斯灰 Louis Grey

编号:SX1227910 规格:1200X2700X9mm 工艺:亮光面 连纹:无限连纹



A面

B面

C面





# 亚马逊翡翠绿 Amazon Emerald Green

编号: 1227945-2 规格: 2700X1200X9mm 工艺:亮面干粒抛 连纹:上下左右无限连纹





坯底白度65度

左右无限连





# 阿尔卑斯白 Alpine White

编号: 1227RL12 规格: 1200X2700X9mm







# 水墨江南 Ink painting in Jiangnan

编号:SX1227926 规格:1200X2700X9mm 工艺: 亮光面 连纹: 无限连纹



A面

B面

C面





# 帝王绿翡翠 Imperial Green Jade

编号: SX1227914 规格: 1200X2700X9mm

工艺:亮光面 连纹:无限连纹



A面

C面





#### 巴伊亚宝蓝 Bahia Royal Blue

编号: SX1227920 规格: 1200X2700X9mm 工艺: 亮光面 连纹:无限连纹



A面





# 路易斯蓝宝石 Louis Sapphire

编号: 1227RL11 规格: 1200X2700X9mm 工艺: 亮光面 连纹: 无限连纹







B面



PRODUCT DIMENSIONS



# 纯灰 Pure Grey

| 编号: | BJS24923       | 工艺: | 丝滑面 |
|-----|----------------|-----|-----|
| 规格: | 2600X1200X15mm | 连纹: | 单面  |







#### 纯黑 All Black

编号: 1627RS09 规格: 2600X1200X15mm 连纹: 无限连纹

工艺:数码釉





#### 纯白 Pure White

编号: 1224RS05 工艺: 丝滑面 规格: 2600X1200X15mm 连纹: 无限连纹



# 2650X1200X7.5mm

PRODUCT DIMENSIONS

## 2650X1200X7.5mm



产品名称:意大利雪花白 干粒亮光面 2650X1200X7.5MM <u>3 面左右无限连纹 A+B+C+A</u>



200mm