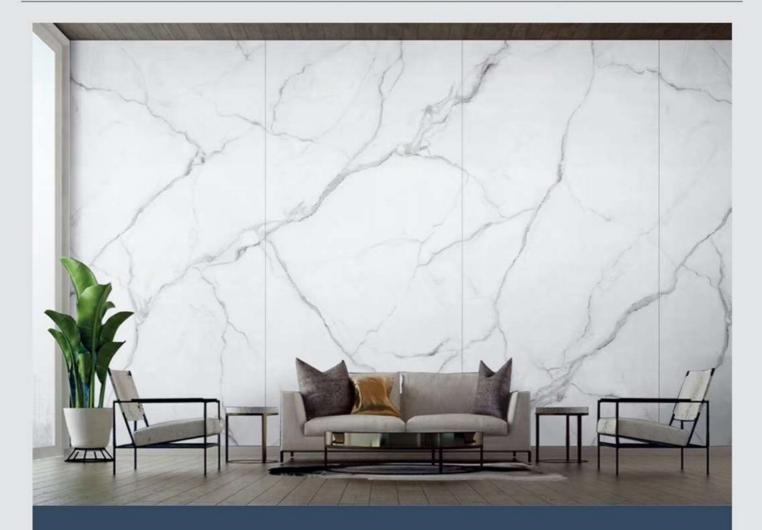

#### 希腊白 Greek White

编号: 1627QL01 工艺: 亮光面 哑光 规格: 1600X2700X12mm 连纹: 无限连纹

PRODUCT DIMENSIONS

卡多拉灰

规格: 1200X2400X9mm 连纹:无限连纹 1200X2650X12mm