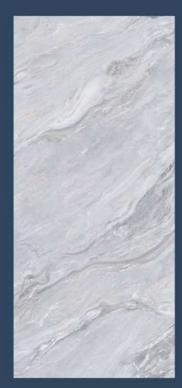

#### 希腊白 Greek White

编号: 1627QL01 工艺: 亮光面 哑光 规格: 1600X2700X12mm 连纹: 无限连纹

PRODUCT DIMENSIONS

卡多拉灰

规格: 1200X2400X9mm 连纹:无限连纹 1200X2650X12mm