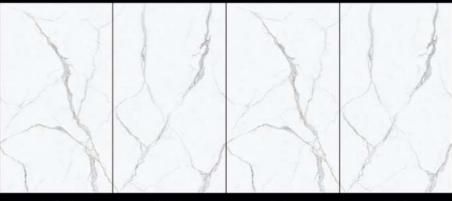

#### 希腊白 Greek White

编号: 1627QL01 工艺: 亮光面 哑光 规格: 1600X2700X12mm 连纹: 无限连纹

PRODUCT DIMENSIONS

卡多拉灰

规格: 1200X2400X9mm 连纹:无限连纹 1200X2650X12mm