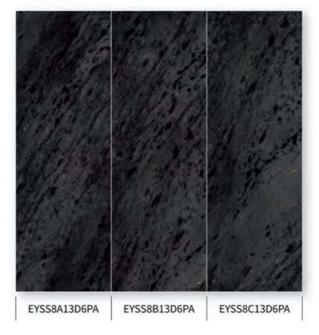

X12mm

工艺:亮光面 连纹:单面无限连纹



A面

#### 3200X1600X12mm



# 卡米亚白 Camille White

编号: YP16321207 规格: 1600X3200X12mm 工艺:亮光面 连纹:单面无限连纹





PRODUCT DIMENSIONS

新劳伦特黑金



2600X1200X15MM 2600X800X15MM 2600X760X15MM 柔哑面



2600X1200X15MM 2600X760X15MM

柔哑面



2600X1200X15MM 2600X800X15MM

柔哑面

新阿玛尼灰



马德里灰

2600X1200X15MM 2600X800X15MM

2600X1200X15MM 2600X800X15MM 2600X760X15MM 柔哑面+闪光墨水

新雅士白

2600X800X15MM

2600X1200X15MM

柔哑面

柔哑面

2600X800X15MM



2600X1200X15MM 2600X1200X15MM 2600X1200X15MM 2600X800X15MM 2600X800X15MM 2600X800X15MM 柔哑面 柔哑面 柔哑面 柔哑面 柔哑面

#### 2600X760X15MM











**索菲特黑金** TSBA711H6GA

#### 2600X760X15MM



# TSBA805H6GA TSBA806H6GA TS8A807H6GA

TSBA809H6GA

#### 2600X760X15MM







卡拉拉白

# 版造石新一代全通体岩板

# 双层结晶釉面 天然奢石纹理





三面随机



EZLS205E6PA















AB 面





一石三面