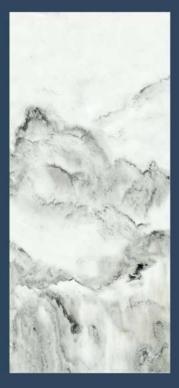

# 雪山石 Snow Mountain Rock

编号: YP16321209 规格: 1600X3200X12mm

工艺:亮光面 连纹:单面无限连纹

A面

# 卡米亚白 Camille White

编号: YP16321207 规格: 1600X3200X12mm 工艺:亮光面 连纹:单面无限连纹

PRODUCT DIMENSIONS

新劳伦特黑金

2600X1200X15MM 2600X800X15MM 2600X760X15MM 柔哑面

2600X1200X15MM 2600X760X15MM

柔哑面

2600X1200X15MM 2600X800X15MM