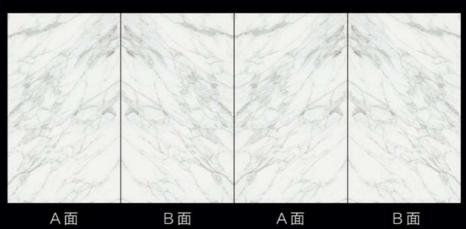

#### 希腊白 Greek White

编号: 1627QL01 工艺: 亮光面 哑光 规格: 1600X2700X12mm 连纹: 无限连纹

PRODUCT DIMENSIONS

卡多拉灰

规格: 1200X2400X9mm 连纹:无限连纹 1200X2650X12mm