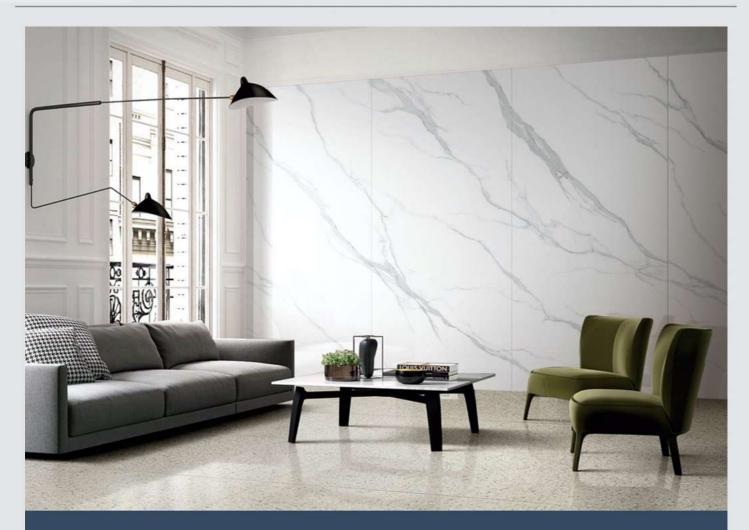

#### 希腊白 Greek White

编号: 1627QL01 工艺: 亮光面 哑光 规格: 1600X2700X12mm 连纹: 无限连纹

PRODUCT DIMENSIONS

卡多拉灰

规格: 1200X2400X9mm 连纹:无限连纹 1200X2650X12mm