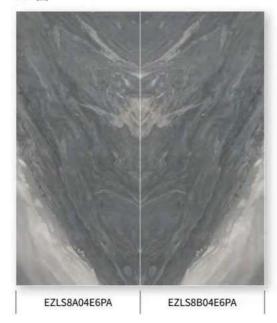

1209 规格: 1600X3200X12mm

工艺:亮光面 连纹:单面无限连纹



A面

#### 3200X1600X12mm



# 卡米亚白 Camille White

编号: YP16321207 规格: 1600X3200X12mm 工艺:亮光面 连纹:单面无限连纹





PRODUCT DIMENSIONS

新劳伦特黑金



2600X1200X15MM 2600X800X15MM 2600X760X15MM 柔哑面



2600X1200X15MM 2600X760X15MM

柔哑面



2600X1200X15MM 2600X800X15MM

柔哑面

新阿玛尼灰



马德里灰

2600X1200X15MM 2600X800X15MM

2600X1200X15MM 2600X800X15MM 2600X760X15MM 柔哑面+闪光墨水

新雅士白

2600X800X15MM

2600X1200X15MM

柔哑面

柔哑面

2600X800X15MM



2600X1200X15MM 2600X1200X15MM 2600X1200X15MM 2600X800X15MM 2600X800X15MM 2600X800X15MM 柔哑面 柔哑面 柔哑面 柔哑面 柔哑面

#### 2600X760X15MM











**索菲特黑金** TSBA711H6GA

#### 2600X760X15MM



# TSBA805H6GA TSBA806H6GA TS8A807H6GA

TSBA809H6GA

#### 2600X760X15MM







卡拉拉白

# 版造石新一代全通体岩板

# 双层结晶釉面 天然奢石纹理





三面随机



EZLS205E6PA















AB 面





一石三面