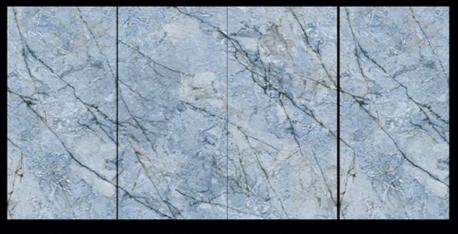

0X12mm | 连纹: | 无限连续 |







# 鱼肚白 White Fish Maw

编号: 1627QL24 规格: 1600×2700×12mm 1600X3200X12mm 工艺: 亮光面 连纹: 无限连纹



A面

B面





# 新维多利亚 New Victoria

| 编号: | 1627QS04                        | 工艺:     | 亮光面     |
|-----|---------------------------------|---------|---------|
| 规格: | 1600X2700X12mm<br>1200X2400X9mm | 连纹:     | 无限连纹    |
|     | 1600X3200X12mm<br>1200X2700X9mm | 1000206 | EOV10mm |
|     | 12008270089mm                   | 1200826 | 50X12mm |







#### 希腊白 Greek White

编号: 1627QL01 工艺: 亮光面 哑光 规格: 1600X2700X12mm 连纹: 无限连纹



PRODUCT DIMENSIONS





卡多拉灰

规格: 1200X2400X9mm 连纹:无限连纹 1200X2650X12mm







# 冰川白

规格: 1200X2400X9mm 连纹:无限连纹







#### 盛夏精灵 Summer Spirit

编号: BJS2403 规格: 2400X1200X9mm 工艺:亮光面 连纹:无限连纹



A面

# 1200X2400X9mm





#### 蓝光魅影

规格: 1200X2400X9mm 连纹:无限连纹



A面 B面 C面 A面





#### 墨玉白 Black Jade White

编号: 1224R08 规格: 1200X2400X9mm 工艺:亮光面 连纹:无限连纹



A面

C面





# 富春山居 Fuchun Resort

编号: BJS24915 规格: 1200X2400X9mm







规格: 1200X2400X9mm

工艺: 亮光面 编号: BJS24916

#### 维也纳鱼肚白 Viennese Fish Maw

连纹:无限连纹







#### 冰川鱼肚白 Glacial Fish Maw

编号: BJS24917 规格: 1200X2400X9mm 1200X2650X12mm







# **维纳斯 Venus** <sup>编号: 1224R12</sup> エ

规格: 1200X2400X9mm







# 蓝金沙 Blue Sands

编号: BJS24913 工艺: 规格: 1200X2400X9mm 连纹:





# 纯白 Pure White

编号: BJS24922 工艺: 丝滑面 规格: 1200X2400X9mm 连纹: 单面







#### 海洋之心 Heart Of The Ocean

编号: 1224R19 规格: 1200X2400X9mm







# 特级雅士白 Super Elegant White

编号: 1224R17 规格: 1200X2400X9mm







# 贝加莫白 Bergamobe

编号:NJC1224W101 二 规格:1200X2400X9mm 逆







# 冰岛墨白 Icelandic Ink White

编号: BJS24919 规格: 1200×2400×9mm







#### *