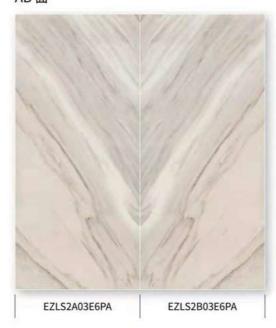

: YP16321209 规格: 1600X3200X12mm

工艺:亮光面 连纹:单面无限连纹



A面

#### 3200X1600X12mm



# 卡米亚白 Camille White

编号: YP16321207 规格: 1600X3200X12mm 工艺:亮光面 连纹:单面无限连纹





PRODUCT DIMENSIONS

新劳伦特黑金



2600X1200X15MM 2600X800X15MM 2600X760X15MM 柔哑面



2600X1200X15MM 2600X760X15MM

柔哑面



2600X1200X15MM 2600X800X15MM

柔哑面

新阿玛尼灰



马德里灰

2600X1200X15MM 2600X800X15MM

2600X1200X15MM 2600X800X15MM 2600X760X15MM 柔哑面+闪光墨水

新雅士白

2600X800X15MM

2600X1200X15MM

柔哑面

柔哑面

2600X800X15MM



2600X1200X15MM 2600X1200X15MM 2600X1200X15MM 2600X800X15MM 2600X800X15MM 2600X800X15MM 柔哑面 柔哑面 柔哑面 柔哑面 柔哑面

#### 2600X760X15MM











**索菲特黑金** TSBA711H6GA

#### 2600X760X15MM



# TSBA805H6GA TSBA806H6GA TS8A807H6GA

TSBA809H6GA

#### 2600X760X15MM







卡拉拉白

# 版造石新一代全通体岩板

# 双层结晶釉面 天然奢石纹理





三面随机



EZLS205E6PA















AB 面





一石三面