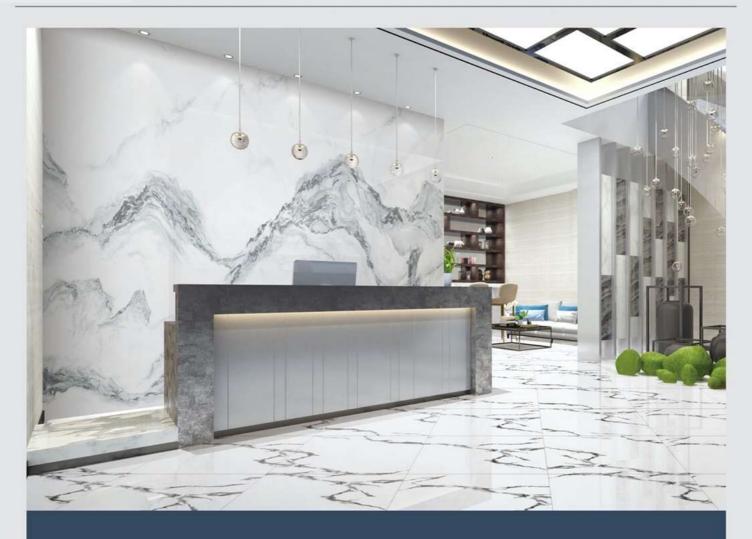

# 华山白 Huashanbai

| 编号: | 1627QL06       | 工艺: | 亮光面  |
|-----|----------------|-----|------|
| 规格: | 1600X2700X12mm | 连纹: | 无限连续 |