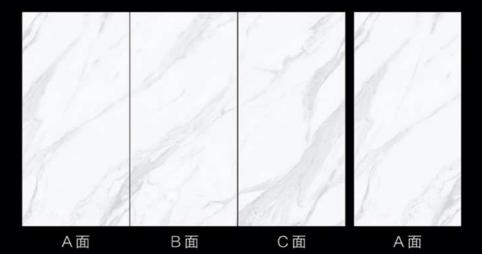

# 鱼肚白 White Fish Maw

编号: 1627QL24 规格: 1600×2700×12mm 1600X3200X12mm 工艺: 亮光面 连纹: 无限连纹

A面

B面