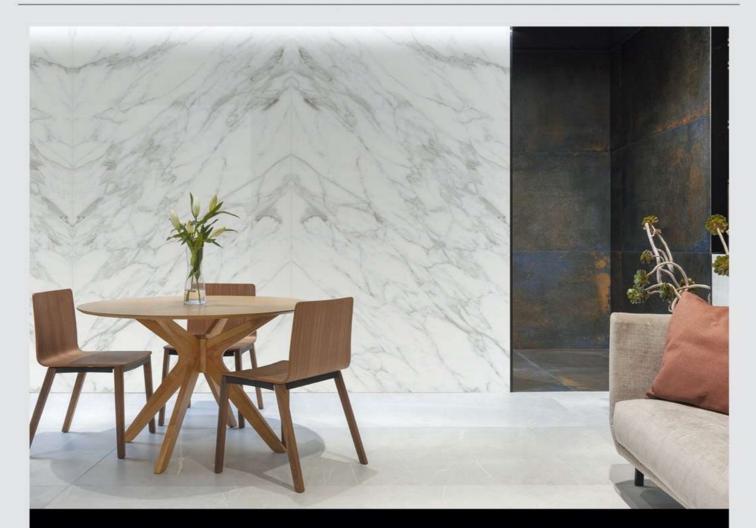

#### 希腊白 Greek White

编号: 1627QL01 工艺: 亮光面 哑光 规格: 1600X2700X12mm 连纹: 无限连纹

PRODUCT DIMENSIONS

卡多拉灰

规格: 1200X2400X9mm 连纹:无限连纹 1200X2650X12mm