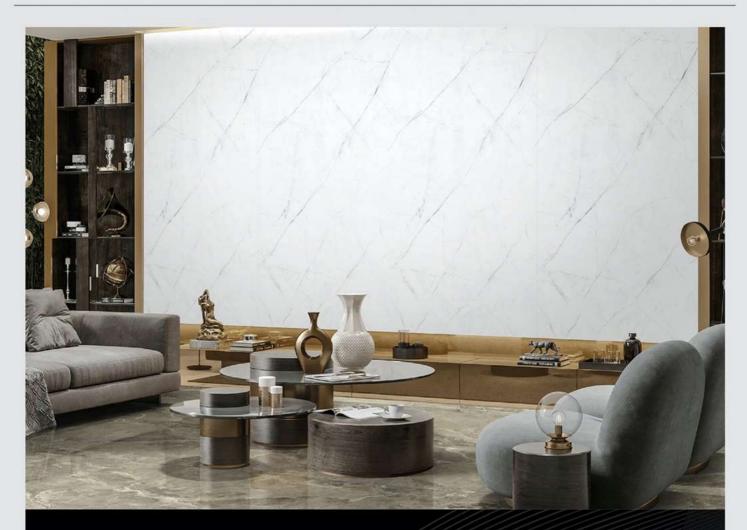

#### 希腊白 Greek White

编号: 1627QL01 工艺: 亮光面 哑光 规格: 1600X2700X12mm 连纹: 无限连纹

PRODUCT DIMENSIONS

卡多拉灰

规格: 1200X2400X9mm 连纹:无限连纹 1200X2650X12mm