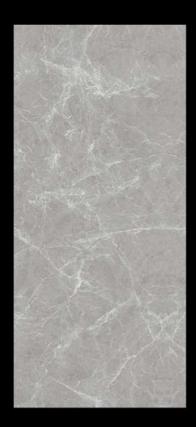

#### 希腊白 Greek White

编号: 1627QL01 工艺: 亮光面 哑光 规格: 1600X2700X12mm 连纹: 无限连纹

PRODUCT DIMENSIONS

卡多拉灰

规格: 1200X2400X9mm 连纹:无限连纹 1200X2650X12mm