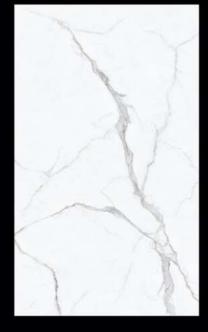

#### 希腊白 Greek White

编号: 1627QL01 工艺: 亮光面 哑光 规格: 1600X2700X12mm 连纹: 无限连纹

PRODUCT DIMENSIONS

卡多拉灰

规格: 1200X2400X9mm 连纹:无限连纹 1200X2650X12mm