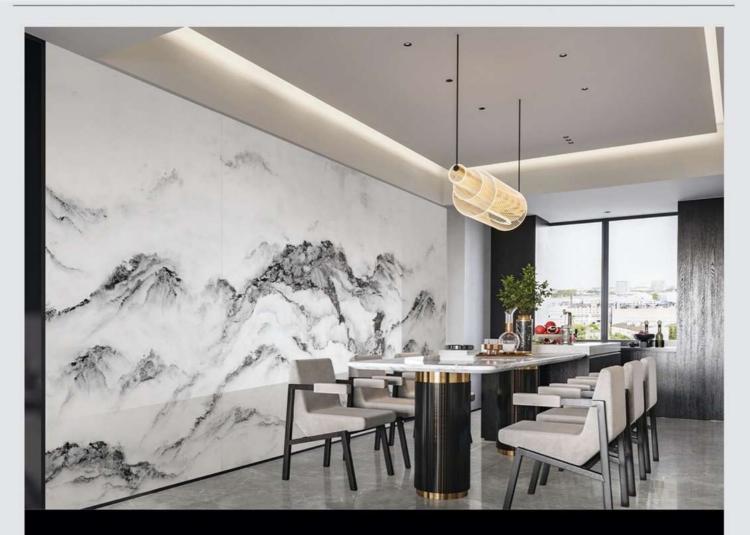

# 水墨江南 Ink painting in Jiangnan

编号:SX1227926 规格:1200X2700X9mm 工艺: 亮光面 连纹: 无限连纹

A面

B面

C面