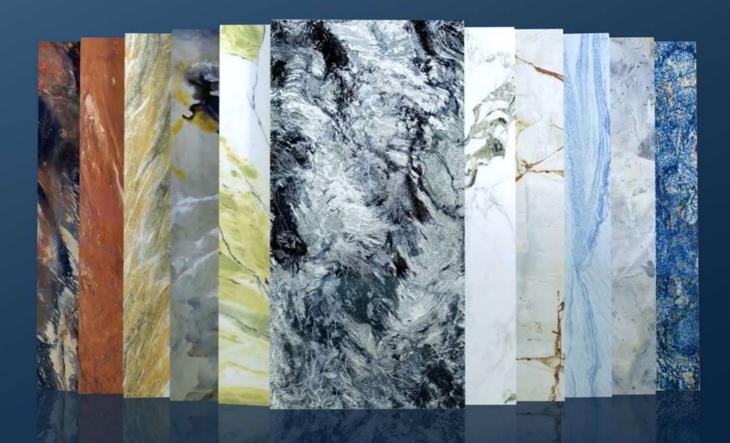

# 雪山石 Snow Mountain Rock

编号: YP16321209 规格: 1600X3200X12mm

工艺:亮光面 连纹:单面无限连纹



A面

#### 3200X1600X12mm



# 卡米亚白 Camille White

编号: YP16321207 规格: 1600X3200X12mm 工艺:亮光面 连纹:单面无限连纹





PRODUCT DIMENSIONS

新劳伦特黑金



2600X1200X15MM 2600X800X15MM 2600X760X15MM 柔哑面



2600X1200X15MM 2600X760X15MM

柔哑面



2600X1200X15MM 2600X800X15MM

柔哑面

新阿玛尼灰



马德里灰

2600X1200X15MM 2600X800X15MM

2600X1200X15MM 2600X800X15MM 2600X760X15MM 柔哑面+闪光墨水

新雅士白

2600X800X15MM

2600X1200X15MM

柔哑面

柔哑面

2600X800X15MM



2600X1200X15MM 2600X1200X15MM 2600X1200X15MM 2600X800X15MM 2600X800X15MM 2600X800X15MM 柔哑面 柔哑面 柔哑面 柔哑面 柔哑面

#### 2600X760X15MM











**索菲特黑金** TSBA711H6GA

#### 2600X760X15MM



# TSBA805H6GA TSBA806H6GA TS8A807H6GA

TSBA809H6GA

#### 2600X760X15MM







卡拉拉白

# 版造石新一代全通体岩板

# 双层结晶釉面 天然奢石纹理





三面随机



EZLS205E6PA















AB 面





一石三面