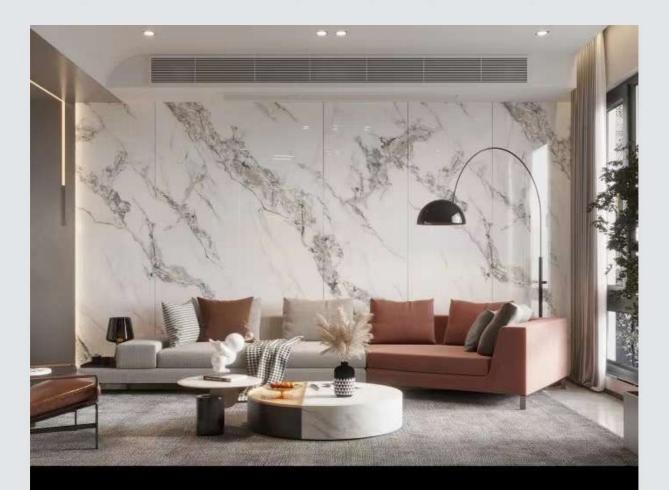

27914 规格: 1200X2700X9mm

工艺:亮光面 连纹:无限连纹



A面

C面





#### 巴伊亚宝蓝 Bahia Royal Blue

编号: SX1227920 规格: 1200X2700X9mm 工艺: 亮光面 连纹:无限连纹



A面





# 路易斯蓝宝石 Louis Sapphire

编号: 1227RL11 规格: 1200X2700X9mm 工艺: 亮光面 连纹: 无限连纹







B面



PRODUCT DIMENSIONS



# 纯灰 Pure Grey

| 编号: | BJS24923       | 工艺: | 丝滑面 |
|-----|----------------|-----|-----|
| 规格: | 2600X1200X15mm | 连纹: | 单面  |







#### 纯黑 All Black

编号: 1627RS09 规格: 2600X1200X15mm 连纹: 无限连纹

工艺:数码釉





#### 纯白 Pure White

编号: 1224RS05 工艺: 丝滑面 规格: 2600X1200X15mm 连纹: 无限连纹



# 2650X1200X7.5mm

PRODUCT DIMENSIONS

## 2650X1200X7.5mm



产品名称:意大利雪花白 干粒亮光面 2650X1200X7.5MM <u>3 面左右无限连纹 A+B+C+A</u>



200mm

# 2600X800X9mm

PRODUCT DIMENSIONS

#### 2600X800X9mm





# JL826A01 富山居

# 800x2600mmx9mm

产地: 广东 工艺: 亮面干粒抛 面数: 左右无限连



## 800X2600X9mm





JL826A11 金翡翠

## 800x2600mm x9mm

产地:广东 工艺:亮面干粒抛 面数:左右无限连纹



#### 800X2600X9mm





JL826A14新映雪

# 800x2600mm x9mm

产地:广东 工艺:亮面干粒抛 面数:上下左右无限连纹



800mm





# JL826A16皇家鱼肚白

## 800x2600mmx9mm

产地:广东 工艺:亮面干粒抛 面数:左右无限连纹



# 3200X1600X12mm

PRODUCT DIMENSIONS

#### 3200X1600X12mm



# 雪山石 Snow Mountain Rock

编号: YP16321209 规格: 1600X3200X12mm

工艺:亮光面 连纹:单面无限连纹



A面

#### 3200X1600X12mm



# 卡米亚白 Camille White

编号: YP16321207 规格: 1600X3200X12mm 工艺:亮光面 连纹:单面无限连纹





PRODUCT DIMENSIONS

新劳伦特黑金



2600X1200X15MM 2600X800X15MM 2600X760X15MM 柔哑面



2600X1200X15MM 2600X760X15MM

柔哑面



2600X1200X15MM 2600X800X15MM

柔哑面

新阿玛尼灰



马德里灰

2600X1200X15MM 2600X800X15MM

2600X1200X15MM 2600X800X15MM 2600X760X15MM 柔哑面+闪光墨水

新雅士白

2600X800X15MM

2600X1200X15MM

柔哑面

柔哑面

2600X800X15MM



2600X1200X15M