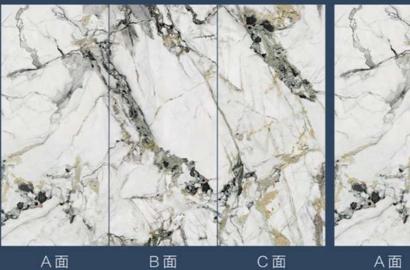

海洋之心 Heart Of The Ocean

编号: 1224R19 规格: 1200X2400X9mm







# 特级雅士白 Super Elegant White

编号: 1224R17 规格: 1200X2400X9mm







# 贝加莫白 Bergamobe

编号:NJC1224W101 二 规格:1200X2400X9mm 逆







# 冰岛墨白 Icelandic Ink White

编号: BJS24919 规格: 1200×2400×9mm







#### **潘多拉 Pandora** 编号: BJS24924 工艺: 羽

规格: 1200X2400X9mm

工艺: 亮光面 连纹: 无限连纹



A面

B面

C面

PRODUCT DIMENSIONS





# 路易斯灰 Louis Grey

编号:SX1227910 规格:1200X2700X9mm 工艺:亮光面 连纹:无限连纹



A面

B面

C面





# 亚马逊翡翠绿 Amazon Emerald Green

编号: 1227945-2 规格: 2700X1200X9mm 工艺:亮面干粒抛 连纹:上下左右无限连纹





坯底白度65度

左右无限连





# 阿尔卑斯白 Alpine White

编号: 1227RL12 规格: 1200X2700X9mm







# 水墨江南 Ink painting in Jiangnan

编号:SX1227926 规格:1200X2700X9mm 工艺: 亮光面 连纹: 无限连纹



A面

B面

C面





# 帝王绿翡翠 Imperial Green Jade

编号: SX1227914 规格: 1200X2700X9mm

工艺:亮光面 连纹:无限连纹



A面

C面





#### 巴伊亚宝蓝 Bahia Royal Blue

编号: SX1227920 规格: 1200X2700X9mm 工艺: 亮光面 连纹:无限连纹



A面





# 路易斯蓝宝石 Louis Sapphire

编号: 1227RL11 规格: 1200X2700X9mm 工艺: 亮光面 连纹: 无限连纹







B面



PRODUCT DIMENSIONS



# 纯灰 Pure Grey

| 编号: | BJS24923       | 工艺: | 丝滑面 |
|-----|----------------|-----|-----|
| 规格: | 2600X1200X15mm | 连纹: | 单面  |







#### 纯黑 All Black

编号: 1627RS09 规格: 2600X1200X15mm 连纹: 无限连纹

工艺:数码釉





#### 纯白 Pure White

编号: 1224RS05 工艺: 丝滑面 规格: 2600X1200X15mm 连纹: 无限连纹



# 2650X1200X7.5mm

PRODUCT DIMENSIONS

## 2650X1200X7.5mm



产品名称:意大利雪花白 干粒亮光面 2650X1200X7.5MM <u>3 面左右无限连纹 A+B+C+A</u>



200mm

# 2600X800X9mm

PRODUCT DIMENSIONS

#### 2600X800X9mm





# JL826A01 富山居

# 800x2600mmx9mm

产地: 广东 工艺: 亮面干粒抛 面数: 左右无限连



## 800X2600X9mm





JL826A11 金翡翠

## 800x2600mm x9mm

产地: