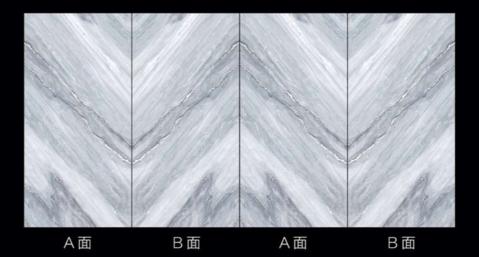

# 鱼肚白 White Fish Maw

编号: 1627QL24 规格: 1600×2700×12mm 1600X3200X12mm 工艺: 亮光面 连纹: 无限连纹

A面

B面