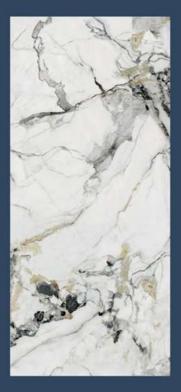

# 鱼肚白 White Fish Maw

编号: 1627QL24 规格: 1600×2700×12mm 1600X3200X12mm 工艺: 亮光面 连纹: 无限连纹

A面

B面