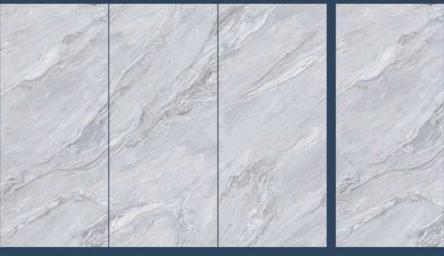

#### 希腊白 Greek White

编号: 1627QL01 工艺: 亮光面 哑光 规格: 1600X2700X12mm 连纹: 无限连纹

PRODUCT DIMENSIONS

卡多拉灰

规格: 1200X2400X9mm 连纹:无限连纹 1200X2650X12mm