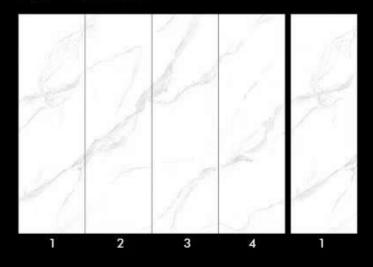

# 鱼肚白 White Fish Maw

编号: 1627QL24 规格: 1600×2700×12mm 1600X3200X12mm 工艺: 亮光面 连纹: 无限连纹

A面

B面