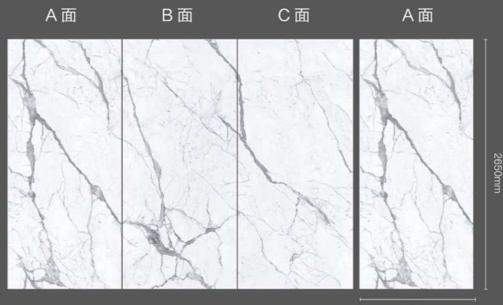

0X9mm







# 水墨江南 Ink painting in Jiangnan

编号:SX1227926 规格:1200X2700X9mm 工艺: 亮光面 连纹: 无限连纹



A面

B面

C面





# 帝王绿翡翠 Imperial Green Jade

编号: SX1227914 规格: 1200X2700X9mm

工艺:亮光面 连纹:无限连纹



A面

C面





#### 巴伊亚宝蓝 Bahia Royal Blue

编号: SX1227920 规格: 1200X2700X9mm 工艺: 亮光面 连纹:无限连纹



A面





# 路易斯蓝宝石 Louis Sapphire

编号: 1227RL11 规格: 1200X2700X9mm 工艺: 亮光面 连纹: 无限连纹







B面



PRODUCT DIMENSIONS



# 纯灰 Pure Grey

| 编号: | BJS24923       | 工艺: | 丝滑面 |
|-----|----------------|-----|-----|
| 规格: | 2600X1200X15mm | 连纹: | 单面  |







#### 纯黑 All Black

编号: 1627RS09 规格: 2600X1200X15mm 连纹: 无限连纹

工艺:数码釉





#### 纯白 Pure White

编号: 1224RS05 工艺: 丝滑面 规格: 2600X1200X15mm 连纹: 无限连纹



# 2650X1200X7.5mm

PRODUCT DIMENSIONS

## 2650X1200X7.5mm



产品名称:意大利雪花白 干粒亮光面 2650X1200X7.5MM <u>3 面左右无限连纹 A+B+C+A</u>



200mm

# 2600X800X9mm

PRODUCT DIMENSIONS

#### 2600X800X9mm





# JL826A01 富山居

# 800x2600mmx9mm

产地: 广东 工艺: 亮面干粒抛 面数: 左右无限连



## 800X2600X9mm





JL826A11 金翡翠

## 800x2600mm x9mm

产地:广东 工艺:亮面干粒抛 面数:左右无限连纹



#### 800X2600X9mm





JL826A14新映雪

# 800x2600mm x9mm

产地:广东 工艺:亮面干粒抛 面数:上下左右无限连纹



800mm





# JL826A16皇家鱼肚白

## 800x2600mmx9mm

产地:广东 工艺:亮面干粒抛 面数:左右无限连纹



# 3200X1600X12mm

PRODUCT DIMENSIONS

#### 3200X1600X12mm



# 雪山石 Snow Mountain Rock

编号: YP16321209 规格: 1600X3200X12mm

工艺:亮光面 连纹:单面无限连纹



A面

#### 3200X1600X12mm



# 卡米亚白 Camille White

编号: YP16321207 规格: 1600X3200X12mm 工艺:亮光面 连纹:单面无限连纹





PRODUCT DIMENSIONS

新劳伦特黑金



2600X1200X15MM 2600X800X15MM 2600X760X15MM 柔哑面



2600X1200X15MM 2600X760X15MM

柔哑面



2600X1200X15MM 2600X800X15MM

柔哑面

新阿玛尼灰



马德里灰

2600X1200X1