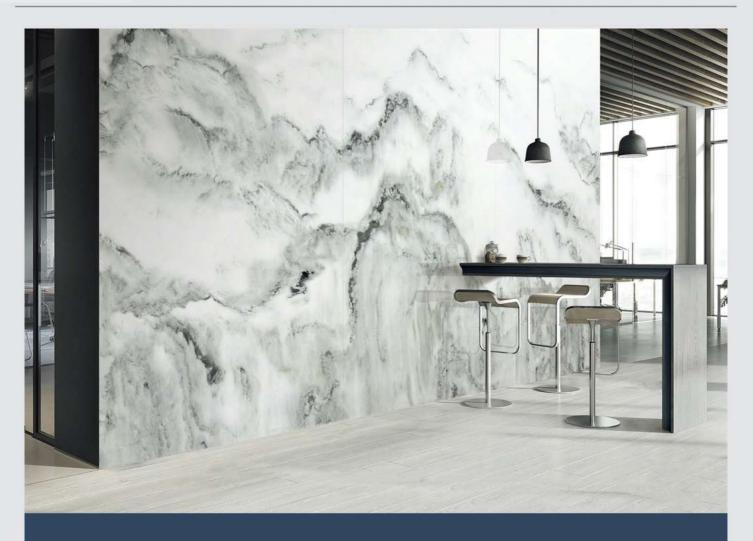

# 雪山石 Snow Mountain Rock

编号: YP16321209 规格: 1600X3200X12mm

工艺:亮光面 连纹:单面无限连纹

A面

# 卡米亚白 Camille White

编号: YP16321207 规格: 1600X3200X12mm 工艺:亮光面 连纹:单面无限连纹

PRODUCT DIMENSIONS

新劳伦特黑金

2600X1200X15MM 2600X800X15MM 2600X760X15MM 柔哑面

2600X1200X15MM 2600X760X15MM

柔哑面

2600X1200X15MM 2600X800X15MM