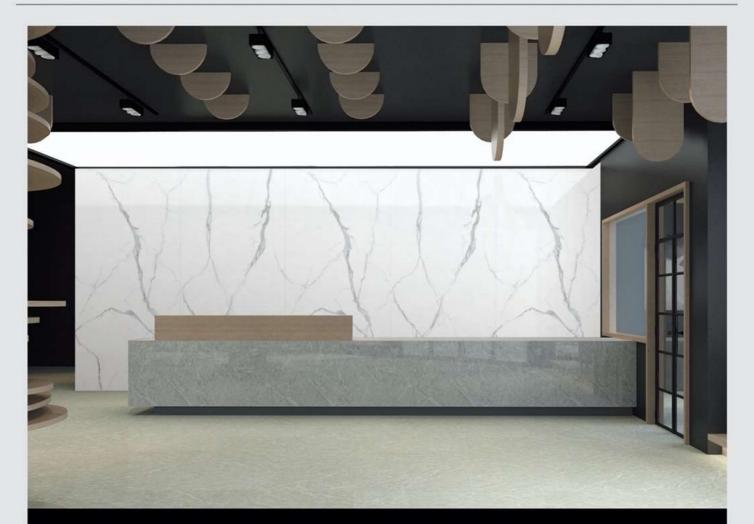

#### 希腊白 Greek White

编号: 1627QL01 工艺: 亮光面 哑光 规格: 1600X2700X12mm 连纹: 无限连纹

PRODUCT DIMENSIONS

卡多拉灰

规格: 1200X2400X9mm 连纹:无限连纹 1200X2650X12mm