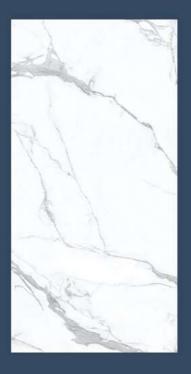

#### 希腊白 Greek White

编号: 1627QL01 工艺: 亮光面 哑光 规格: 1600X2700X12mm 连纹: 无限连纹

PRODUCT DIMENSIONS

卡多拉灰

规格: 1200X2400X9mm 连纹:无限连纹 1200X2650X12mm