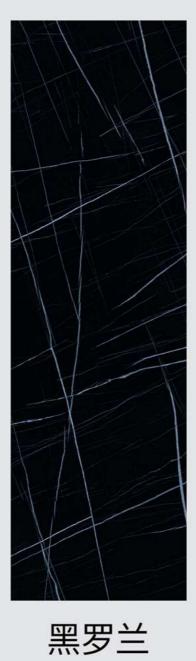

# 卡米亚白 Camille White

编号: YP16321207 规格: 1600X3200X12mm 工艺:亮光面 连纹:单面无限连纹

PRODUCT DIMENSIONS

新劳伦特黑金

2600X1200X15MM 2600X800X15MM 2600X760X15MM 柔哑面

2600X1200X15MM 2600X760X15MM

柔哑面

2600X1200X15MM 2600X800X15MM

柔哑面

新阿玛尼灰

马德里灰

2600X1200X15MM 2600X800X15MM

2600X1200X15MM 2600X800X15MM 2600X760X15MM 柔哑面+闪光墨水

新雅士白

2600X800X15MM

2600X1200X15MM