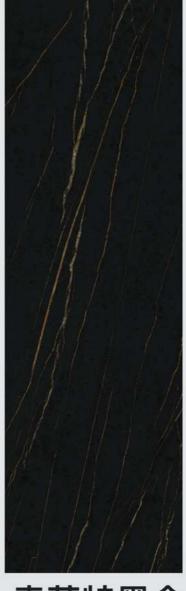

mm

产地:广东 工艺:亮面干粒抛 面数:上下左右无限连纹



800mm





# JL826A16皇家鱼肚白

## 800x2600mmx9mm

产地:广东 工艺:亮面干粒抛 面数:左右无限连纹



# 3200X1600X12mm

PRODUCT DIMENSIONS

#### 3200X1600X12mm



# 雪山石 Snow Mountain Rock

编号: YP16321209 规格: 1600X3200X12mm

工艺:亮光面 连纹:单面无限连纹



A面

#### 3200X1600X12mm



# 卡米亚白 Camille White

编号: YP16321207 规格: 1600X3200X12mm 工艺:亮光面 连纹:单面无限连纹





PRODUCT DIMENSIONS

新劳伦特黑金



2600X1200X15MM 2600X800X15MM 2600X760X15MM 柔哑面



2600X1200X15MM 2600X760X15MM

柔哑面



2600X1200X15MM 2600X800X15MM

柔哑面

新阿玛尼灰



马德里灰

2600X1200X15MM 2600X800X15MM

2600X1200X15MM 2600X800X15MM 2600X760X15MM 柔哑面+闪光墨水

新雅士白

2600X800X15MM

2600X1200X15MM

柔哑面

柔哑面

2600X800X15MM



2600X1200X15MM 2600X1200X15MM 2600X1200X15MM 2600X800X15MM 2600X800X15MM 2600X800X15MM 柔哑面 柔哑面 柔哑面 柔哑面 柔哑面

#### 2600X760X15MM











**索菲特黑金** TSBA711H6GA

#### 2600X760X15MM



# TSBA805H6GA TSBA806H6GA TS8A807H6GA

TSBA809H6GA

#### 2600X760X15MM







卡拉拉白

# 版造石新一代全通体岩板

# 双层结晶釉面 天然奢石纹理





三面随机



EZLS205E6PA















AB 面





一石三面