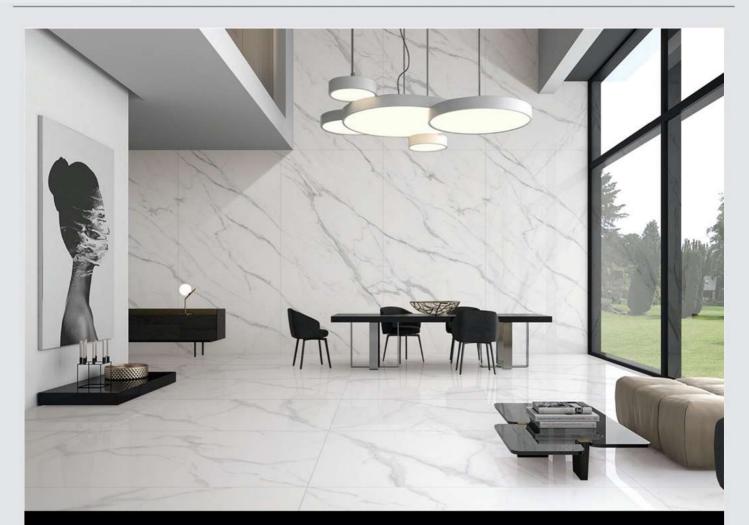

#### 希腊白 Greek White

编号: 1627QL01 工艺: 亮光面 哑光 规格: 1600X2700X12mm 连纹: 无限连纹

PRODUCT DIMENSIONS

卡多拉灰

规格: 1200X2400X9mm 连纹:无限连纹 1200X2650X12mm