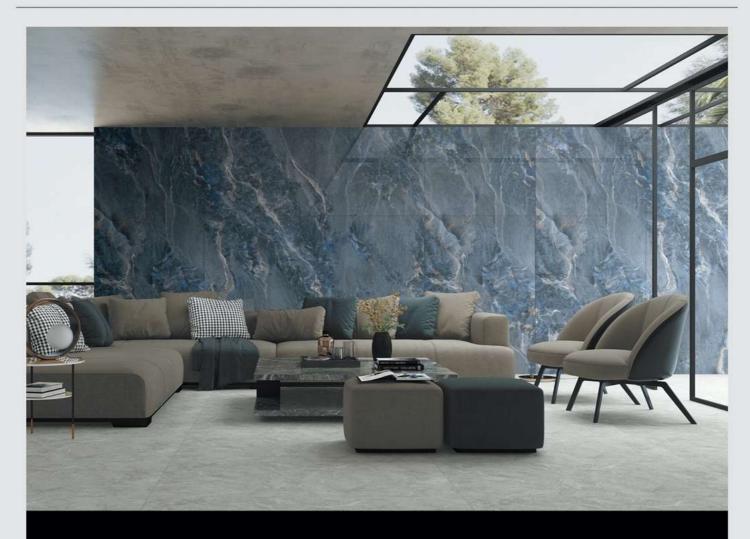

4R17 规格: 1200X2400X9mm







# 贝加莫白 Bergamobe

编号:NJC1224W101 二 规格:1200X2400X9mm 逆







# 冰岛墨白 Icelandic Ink White

编号: BJS24919 规格: 1200×2400×9mm







#### **潘多拉 Pandora** 编号: BJS24924 工艺: 羽

规格: 1200X2400X9mm

工艺: 亮光面 连纹: 无限连纹



A面

B面

C面

PRODUCT DIMENSIONS





# 路易斯灰 Louis Grey

编号:SX1227910 规格:1200X2700X9mm 工艺:亮光面 连纹:无限连纹



A面

B面

C面





# 亚马逊翡翠绿 Amazon Emerald Green

编号: 1227945-2 规格: 2700X1200X9mm 工艺:亮面干粒抛 连纹:上下左右无限连纹





坯底白度65度

左右无限连





# 阿尔卑斯白 Alpine White

编号: 1227RL12 规格: 1200X2700X9mm







# 水墨江南 Ink painting in Jiangnan

编号:SX1227926 规格:1200X2700X9mm 工艺: 亮光面 连纹: 无限连纹



A面

B面

C面





# 帝王绿翡翠 Imperial Green Jade

编号: SX1227914 规格: 1200X2700X9mm

工艺:亮光面 连纹:无限连纹



A面

C面





#### 巴伊亚宝蓝 Bahia Royal Blue

编号: SX1227920 规格: 1200X2700X9mm 工艺: 亮光面 连纹:无限连纹



A面





# 路易斯蓝宝石 Louis Sapphire

编号: 1227RL11 规格: 1200X2700X9mm 工艺: 亮光面 连纹: 无限连纹







B面



PRODUCT DIMENSIONS



# 纯灰 Pure Grey

| 编号: | BJS24923       | 工艺: | 丝滑面 |
|-----|----------------|-----|-----|
| 规格: | 2600X1200X15mm | 连纹: | 单面  |







#### 纯黑 All Black

编号: 1627RS09 规格: 2600X1200X15mm 连纹: 无限连纹

工艺:数码釉





#### 纯白 Pure White

编号: 1224RS05 工艺: 丝滑面 规格: 2600X1200X15mm 连纹: 无限连纹



# 2650X1200X7.5mm

PRODUCT DIMENSIONS

## 2650X1200X7.5mm



产品名称:意大利雪花白 干粒亮光面 2650X1200X7.5MM <u>3 面左右无限连纹 A+B+C+A</u>



200mm

# 2600X800X9mm

PRODUCT DIMENSIONS

#### 2600X800X9mm





# JL826A01 富山居

# 800x2600mmx9mm

产地: 广东 工艺: 亮面干粒抛 面数: 左右无限连



## 800X2600X9mm





JL826A11 金翡翠

## 800x2600mm x9mm

产地:广东 工艺:亮面干粒抛 面数:左右无限连纹



#### 800X2600X9mm





JL826A14新映雪

# 800x2600mm x9mm

产地:广东 工艺:亮面干粒抛 面数: