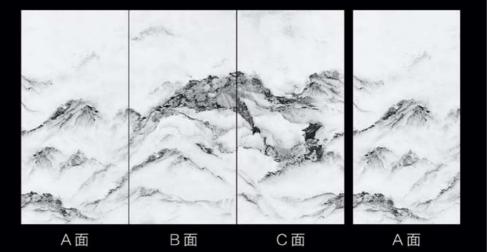

1627QS04                        | 工艺:     | 亮光面     |
|-----|---------------------------------|---------|---------|
| 规格: | 1600X2700X12mm<br>1200X2400X9mm | 连纹:     | 无限连纹    |
|     | 1600X3200X12mm<br>1200X2700X9mm | 1000206 | EOV10mm |
|     | 12008270089mm                   | 1200826 | 50X12mm |







#### 希腊白 Greek White

编号: 1627QL01 工艺: 亮光面 哑光 规格: 1600X2700X12mm 连纹: 无限连纹



PRODUCT DIMENSIONS





卡多拉灰

规格: 1200X2400X9mm 连纹:无限连纹 1200X2650X12mm







# 冰川白

规格: 1200X2400X9mm 连纹:无限连纹







#### 盛夏精灵 Summer Spirit

编号: BJS2403 规格: 2400X1200X9mm 工艺:亮光面 连纹:无限连纹



A面

# 1200X2400X9mm





#### 蓝光魅影

规格: 1200X2400X9mm 连纹:无限连纹



A面 B面 C面 A面





#### 墨玉白 Black Jade White

编号: 1224R08 规格: 1200X2400X9mm 工艺:亮光面 连纹:无限连纹



A面

C面





# 富春山居 Fuchun Resort

编号: BJS24915 规格: 1200X2400X9mm







规格: 1200X2400X9mm

工艺: 亮光面 编号: BJS24916

#### 维也纳鱼肚白 Viennese Fish Maw

连纹:无限连纹







#### 冰川鱼肚白 Glacial Fish Maw

编号: BJS24917 规格: 1200X2400X9mm 1200X2650X12mm







# **维纳斯 Venus** <sup>编号: 1224R12</sup> エ

规格: 1200X2400X9mm







# 蓝金沙 Blue Sands

编号: BJS24913 工艺: 规格: 1200X2400X9mm 连纹:





# 纯白 Pure White

编号: BJS24922 工艺: 丝滑面 规格: 1200X2400X9mm 连纹: 单面







#### 海洋之心 Heart Of The Ocean

编号: 1224R19 规格: 1200X2400X9mm







# 特级雅士白 Super Elegant White

编号: 1224R17 规格: 1200X2400X9mm







# 贝加莫白 Bergamobe

编号:NJC1224W101 二 规格:1200X2400X9mm 逆







# 冰岛墨白 Icelandic Ink White

编号: BJS24919 规格: 1200×2400×9mm







#### **潘多拉 Pandora** 编号: BJS24924 工艺: 羽

规格: 1200X2400X9mm

工艺: 亮光面 连纹: 无限连纹



A面

B面

C面

PRODUCT DIMENSIONS





# 路易斯灰 Louis Grey

编号:SX1227910 规格:1200X2700X9mm 工