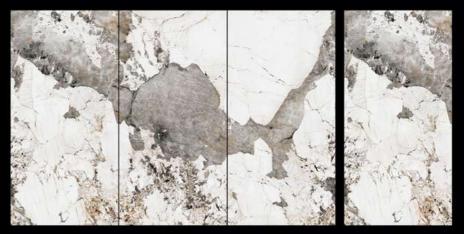

# 华山白 Huashanbai

| 编号: | 1627QL06       | 工艺: | 亮光面  |
|-----|----------------|-----|------|
| 规格: | 1600X2700X12mm | 连纹: | 无限连续 |