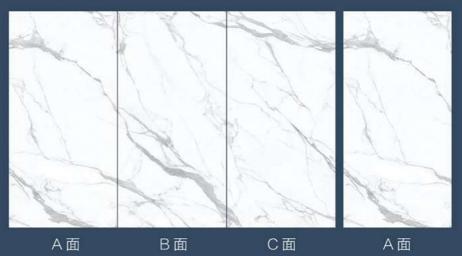

PRODUCT DIMENSIONS





# 华山白 Huashanbai

| 编号: | 1627QL06       | 工艺: | 亮光面  |
|-----|----------------|-----|------|
| 规格: | 1600X2700X12mm | 连纹: | 无限连续 |







# 鱼肚白 White Fish Maw

编号: 1627QL24 规格: 1600×2700×12mm 1600X3200X12mm 工艺: 亮光面 连纹: 无限连纹



A面

B面





# 新维多利亚 New Victoria

| 编号: | 1627QS04                        | 工艺:     | 亮光面     |
|-----|---------------------------------|---------|---------|
| 规格: | 1600X2700X12mm<br>1200X2400X9mm | 连纹:     | 无限连纹    |
|     | 1600X3200X12mm<br>1200X2700X9mm | 1000206 | EOV10mm |
|     | 12008270089mm                   | 1200826 | 50X12mm |







#### 希腊白 Greek White

编号: 1627QL01 工艺: 亮光面 哑光 规格: 1600X2700X12mm 连纹: 无限连纹



PRODUCT DIMENSIONS





卡多拉灰

规格: 1200X2400X9mm 连纹:无限连纹 1200X2650X12mm







# 冰川白

规格: 1200X2400X9mm 连纹:无限连纹







#### 盛夏精灵 Summer Spirit

编号: BJS2403 规格: 2400X1200X9mm 工艺:亮光面 连纹:无限连纹



A面

# 1200X2400X9mm





#### 蓝光魅影

规格: 1200X2400X9mm 连纹:无限连纹



A面 B面 C面 A面





#### 墨玉白 Black Jade White

编号: 1224R08 规格: 1200X2400X9mm 工艺:亮光面 连纹:无限连纹



A面

C面





# 富春山居 Fuchun Resort

编号: BJS24915 规格: 1200X2400X9mm







规格: 1200X2400X9mm

工艺: 亮光面 编号: BJS24916

#### 维也纳鱼肚白 Viennese Fish Maw

连纹:无限连纹







#### 冰川鱼肚白 Glacial Fish Maw

编号: BJS24917 规格: 1200X2400X9mm 1200X2650X12mm







# **维纳斯 Venus** <sup>编号: 1224R12</sup> エ

规格: 1200X2400X9mm







# 蓝金沙 Blue Sands

编号: BJS24913 工艺: 规格: 1200X2400X9mm 连纹:





# 纯白 Pure White

编号: BJS24922 工艺: 丝滑面 规格: 1200X2400X9mm 连纹: 单面







#### 海洋之心 Heart Of The Ocean

编号: 1224R19 规格: 1200X2400X9mm







# 特级雅士白 Super Elegant White

编号: 1224R17 规格: 1200X2400X9m