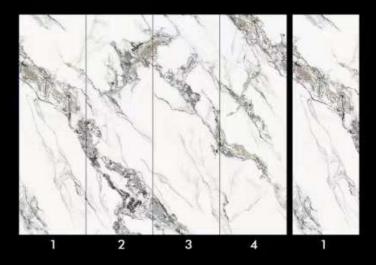

蓝 Bahia Royal Blue

编号: SX1227920 规格: 1200X2700X9mm 工艺: 亮光面 连纹:无限连纹



A面





# 路易斯蓝宝石 Louis Sapphire

编号: 1227RL11 规格: 1200X2700X9mm 工艺: 亮光面 连纹: 无限连纹







B面



PRODUCT DIMENSIONS



# 纯灰 Pure Grey

| 编号: | BJS24923       | 工艺: | 丝滑面 |
|-----|----------------|-----|-----|
| 规格: | 2600X1200X15mm | 连纹: | 单面  |







#### 纯黑 All Black

编号: 1627RS09 规格: 2600X1200X15mm 连纹: 无限连纹

工艺:数码釉





#### 纯白 Pure White

编号: 1224RS05 工艺: 丝滑面 规格: 2600X1200X15mm 连纹: 无限连纹



# 2650X1200X7.5mm

PRODUCT DIMENSIONS

## 2650X1200X7.5mm



产品名称:意大利雪花白 干粒亮光面 2650X1200X7.5MM <u>3 面左右无限连纹 A+B+C+A</u>



200mm

# 2600X800X9mm

PRODUCT DIMENSIONS

#### 2600X800X9mm





# JL826A01 富山居

# 800x2600mmx9mm

产地: 广东 工艺: 亮面干粒抛 面数: 左右无限连



## 800X2600X9mm





JL826A11 金翡翠

## 800x2600mm x9mm

产地:广东 工艺:亮面干粒抛 面数:左右无限连纹



#### 800X2600X9mm





JL826A14新映雪

# 800x2600mm x9mm

产地:广东 工艺:亮面干粒抛 面数:上下左右无限连纹



800mm





# JL826A16皇家鱼肚白

## 800x2600mmx9mm

产地:广东 工艺:亮面干粒抛 面数:左右无限连纹



# 3200X1600X12mm

PRODUCT DIMENSIONS

#### 3200X1600X12mm



# 雪山石 Snow Mountain Rock

编号: YP16321209 规格: 1600X3200X12mm

工艺:亮光面 连纹:单面无限连纹



A面

#### 3200X1600X12mm



# 卡米亚白 Camille White

编号: YP16321207 规格: 1600X3200X12mm 工艺:亮光面 连纹:单面无限连纹





PRODUCT DIMENSIONS

新劳伦特黑金



2600X1200X15MM 2600X800X15MM 2600X760X15MM 柔哑面



2600X1200X15MM 2600X760X15MM

柔哑面



2600X1200X15MM 2600X800X15MM

柔哑面

新阿玛尼灰



马德里灰

2600X1200X15MM 2600X800X15MM

2600X1200X15MM 2600X800X15MM 2600X760X15MM 柔哑面+闪光墨水

新雅士白

2600X800X15MM

2600X1200X15MM

柔哑面

柔哑面

2600X800X15MM



2600X1200X15MM 2600X1200X15MM 2600X1200X15MM 2600X800X15MM 2600X800X15MM 2600