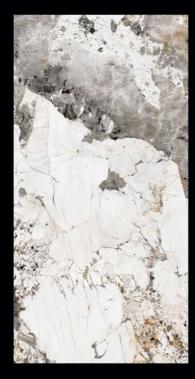

# 华山白 Huashanbai

| 编号: | 1627QL06       | 工艺: | 亮光面  |
|-----|----------------|-----|------|
| 规格: | 1600X2700X12mm | 连纹: | 无限连续 |