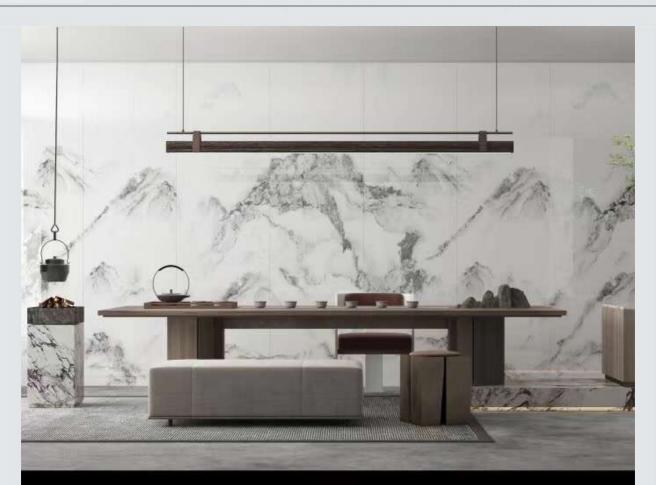

00X2700X9mm 工艺: 亮光面 连纹: 无限连纹



A面

B面

C面





# 帝王绿翡翠 Imperial Green Jade

编号: SX1227914 规格: 1200X2700X9mm

工艺:亮光面 连纹:无限连纹



A面

C面





#### 巴伊亚宝蓝 Bahia Royal Blue

编号: SX1227920 规格: 1200X2700X9mm 工艺: 亮光面 连纹:无限连纹



A面





# 路易斯蓝宝石 Louis Sapphire

编号: 1227RL11 规格: 1200X2700X9mm 工艺: 亮光面 连纹: 无限连纹







B面



PRODUCT DIMENSIONS



# 纯灰 Pure Grey

| 编号: | BJS24923       | 工艺: | 丝滑面 |
|-----|----------------|-----|-----|
| 规格: | 2600X1200X15mm | 连纹: | 单面  |







#### 纯黑 All Black

编号: 1627RS09 规格: 2600X1200X15mm 连纹: 无限连纹

工艺:数码釉





#### 纯白 Pure White

编号: 1224RS05 工艺: 丝滑面 规格: 2600X1200X15mm 连纹: 无限连纹



# 2650X1200X7.5mm

PRODUCT DIMENSIONS

## 2650X1200X7.5mm



产品名称:意大利雪花白 干粒亮光面 2650X1200X7.5MM <u>3 面左右无限连纹 A+B+C+A</u>



200mm

# 2600X800X9mm

PRODUCT DIMENSIONS

#### 2600X800X9mm





# JL826A01 富山居

# 800x2600mmx9mm

产地: 广东 工艺: 亮面干粒抛 面数: 左右无限连



## 800X2600X9mm





JL826A11 金翡翠

## 800x2600mm x9mm

产地:广东 工艺:亮面干粒抛 面数:左右无限连纹



#### 800X2600X9mm





JL826A14新映雪

# 800x2600mm x9mm

产地:广东 工艺:亮面干粒抛 面数:上下左右无限连纹



800mm





# JL826A16皇家鱼肚白

## 800x2600mmx9mm

产地:广东 工艺:亮面干粒抛 面数:左右无限连纹



# 3200X1600X12mm

PRODUCT DIMENSIONS

#### 3200X1600X12mm



# 雪山石 Snow Mountain Rock

编号: YP16321209 规格: 1600X3200X12mm

工艺:亮光面 连纹:单面无限连纹



A面

#### 3200X1600X12mm



# 卡米亚白 Camille White

编号: YP16321207 规格: 1600X3200X12mm 工艺:亮光面 连纹:单面无限连纹





PRODUCT DIMENSIONS

新劳伦特黑金



2600X1200X15MM 2600X800X15MM 2600X760X15MM 柔哑面



2600X1200X15MM 2600X760X15MM

柔哑面



2600X1200X15MM 2600X800X15MM

柔哑面

新阿玛尼灰



马德里灰

2600X1200X15MM 2600X800X15MM

2600X1200X15MM 2600X800X15MM 2600X760X15MM 柔哑