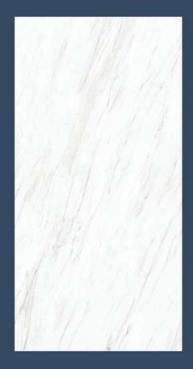

#### 希腊白 Greek White

编号: 1627QL01 工艺: 亮光面 哑光 规格: 1600X2700X12mm 连纹: 无限连纹

PRODUCT DIMENSIONS

卡多拉灰

规格: 1200X2400X9mm 连纹:无限连纹 1200X2650X12mm