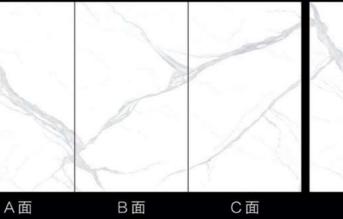

# 鱼肚白 White Fish Maw

编号: 1627QL24 规格: 1600×2700×12mm 1600X3200X12mm 工艺: 亮光面 连纹: 无限连纹

A面

B面