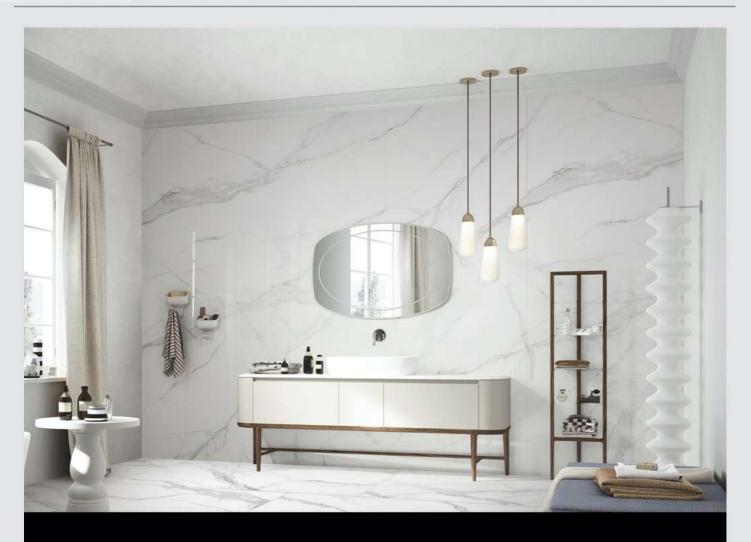

#### 希腊白 Greek White

编号: 1627QL01 工艺: 亮光面 哑光 规格: 1600X2700X12mm 连纹: 无限连纹

PRODUCT DIMENSIONS

卡多拉灰

规格: 1200X2400X9mm 连纹:无限连纹 1200X2650X12mm