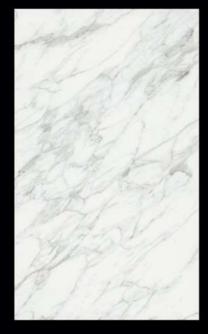

#### 希腊白 Greek White

编号: 1627QL01 工艺: 亮光面 哑光 规格: 1600X2700X12mm 连纹: 无限连纹

PRODUCT DIMENSIONS

卡多拉灰

规格: 1200X2400X9mm 连纹:无限连纹 1200X2650X12mm