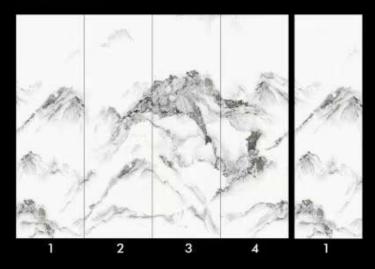

reen Jade

编号: SX1227914 规格: 1200X2700X9mm

工艺:亮光面 连纹:无限连纹



A面

C面





#### 巴伊亚宝蓝 Bahia Royal Blue

编号: SX1227920 规格: 1200X2700X9mm 工艺: 亮光面 连纹:无限连纹



A面





# 路易斯蓝宝石 Louis Sapphire

编号: 1227RL11 规格: 1200X2700X9mm 工艺: 亮光面 连纹: 无限连纹







B面



PRODUCT DIMENSIONS



# 纯灰 Pure Grey

| 编号: | BJS24923       | 工艺: | 丝滑面 |
|-----|----------------|-----|-----|
| 规格: | 2600X1200X15mm | 连纹: | 单面  |







#### 纯黑 All Black

编号: 1627RS09 规格: 2600X1200X15mm 连纹: 无限连纹

工艺:数码釉





#### 纯白 Pure White

编号: 1224RS05 工艺: 丝滑面 规格: 2600X1200X15mm 连纹: 无限连纹



# 2650X1200X7.5mm

PRODUCT DIMENSIONS

## 2650X1200X7.5mm



产品名称:意大利雪花白 干粒亮光面 2650X1200X7.5MM <u>3 面左右无限连纹 A+B+C+A</u>



200mm

# 2600X800X9mm

PRODUCT DIMENSIONS

#### 2600X800X9mm





# JL826A01 富山居

# 800x2600mmx9mm

产地: 广东 工艺: 亮面干粒抛 面数: 左右无限连



## 800X2600X9mm





JL826A11 金翡翠

## 800x2600mm x9mm

产地:广东 工艺:亮面干粒抛 面数:左右无限连纹



#### 800X2600X9mm





JL826A14新映雪

# 800x2600mm x9mm

产地:广东 工艺:亮面干粒抛 面数:上下左右无限连纹



800mm





# JL826A16皇家鱼肚白

## 800x2600mmx9mm

产地:广东 工艺:亮面干粒抛 面数:左右无限连纹



# 3200X1600X12mm

PRODUCT DIMENSIONS

#### 3200X1600X12mm



# 雪山石 Snow Mountain Rock

编号: YP16321209 规格: 1600X3200X12mm

工艺:亮光面 连纹:单面无限连纹



A面

#### 3200X1600X12mm



# 卡米亚白 Camille White

编号: YP16321207 规格: 1600X3200X12mm 工艺:亮光面 连纹:单面无限连纹





PRODUCT DIMENSIONS

新劳伦特黑金



2600X1200X15MM 2600X800X15MM 2600X760X15MM 柔哑面



2600X1200X15MM 2600X760X15MM

柔哑面



2600X1200X15MM 2600X800X15MM

柔哑面

新阿玛尼灰



马德里灰

2600X1200X15MM 2600X800X15MM

2600X1200X15MM 2600X800X15MM 2600X760X15MM 柔哑面+闪光墨水

新雅士白

2600X800X15MM

2600X1200X15MM

柔哑面

柔哑面

2600X800X15