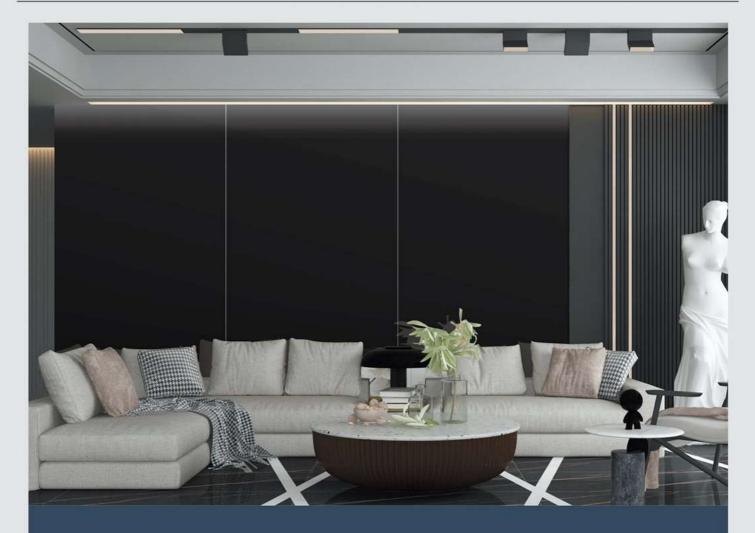

# 新维多利亚 New Victoria

| 编号: | 1627QS04                        | 工艺:     | 亮光面     |
|-----|---------------------------------|---------|---------|
| 规格: | 1600X2700X12mm<br>1200X2400X9mm | 连纹:     | 无限连纹    |
|     | 1600X3200X12mm<br>1200X2700X9mm | 1000206 | EOV10mm |
|     | 12008270089mm                   | 1200826 | 50X12mm |