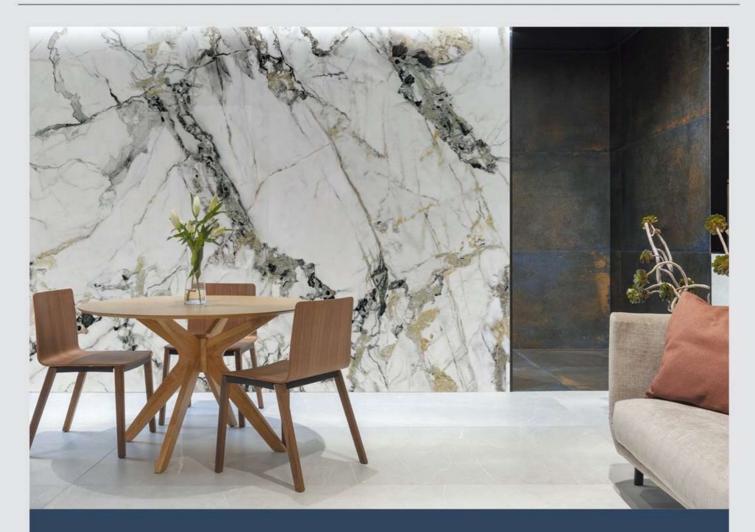

# 鱼肚白 White Fish Maw

编号: 1627QL24 规格: 1600×2700×12mm 1600X3200X12mm 工艺: 亮光面 连纹: 无限连纹

A面

B面