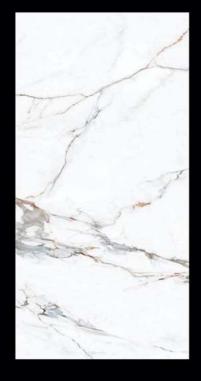

# 雪山石 Snow Mountain Rock

编号: YP16321209 规格: 1600X3200X12mm

工艺:亮光面 连纹:单面无限连纹

A面