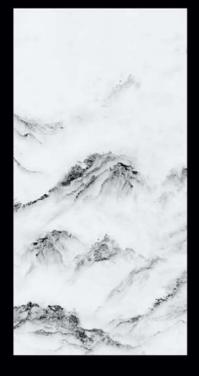

# 雪山石 Snow Mountain Rock

编号: YP16321209 规格: 1600X3200X12mm

工艺:亮光面 连纹:单面无限连纹

A面