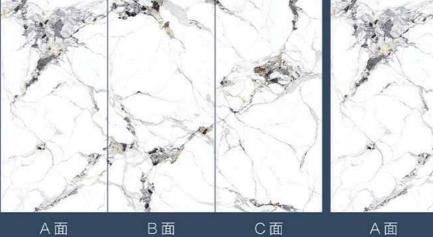

: | 亮光面  |
|-----|----------------|-----|------|
| 规格: | 1600X2700X12mm | 连纹: | 无限连续 |







# 鱼肚白 White Fish Maw

编号: 1627QL24 规格: 1600×2700×12mm 1600X3200X12mm 工艺: 亮光面 连纹: 无限连纹



A面

B面





# 新维多利亚 New Victoria

| 编号: | 1627QS04                        | 工艺:     | 亮光面     |
|-----|---------------------------------|---------|---------|
| 规格: | 1600X2700X12mm<br>1200X2400X9mm | 连纹:     | 无限连纹    |
|     | 1600X3200X12mm<br>1200X2700X9mm | 1000206 | EOV10mm |
|     | 12008270089mm                   | 1200826 | 50X12mm |







#### 希腊白 Greek White

编号: 1627QL01 工艺: 亮光面 哑光 规格: 1600X2700X12mm 连纹: 无限连纹



PRODUCT DIMENSIONS





卡多拉灰

规格: 1200X2400X9mm 连纹:无限连纹 1200X2650X12mm







# 冰川白

规格: 1200X2400X9mm 连纹:无限连纹







#### 盛夏精灵 Summer Spirit

编号: BJS2403 规格: 2400X1200X9mm 工艺:亮光面 连纹:无限连纹



A面

# 1200X2400X9mm





#### 蓝光魅影

规格: 1200X2400X9mm 连纹:无限连纹



A面 B面 C面 A面





#### 墨玉白 Black Jade White

编号: 1224R08 规格: 1200X2400X9mm 工艺:亮光面 连纹:无限连纹



A面

C面





# 富春山居 Fuchun Resort

编号: BJS24915 规格: 1200X2400X9mm







规格: 1200X2400X9mm

工艺: 亮光面 编号: BJS24916

#### 维也纳鱼肚白 Viennese Fish Maw

连纹:无限连纹







#### 冰川鱼肚白 Glacial Fish Maw

编号: BJS24917 规格: 1200X2400X9mm 1200X2650X12mm







# **维纳斯 Venus** <sup>编号: 1224R12</sup> エ

规格: 1200X2400X9mm







# 蓝金沙 Blue Sands

编号: BJS24913 工艺: 规格: 1200X2400X9mm 连纹:





# 纯白 Pure White

编号: BJS24922 工艺: 丝滑面 规格: 1200X2400X9mm 连纹: 单面







#### 海洋之心 Heart Of The Ocean

编号: 1224R19 规格: 1200X2400X9mm







# 特级雅士白 Super Elegant White

编号: 1224R17 规格: 1200X2400X9mm







# 贝加莫白 Bergamobe

编号:NJC1224W101 二 规格:1200X2400X9mm 逆







# 冰岛墨白