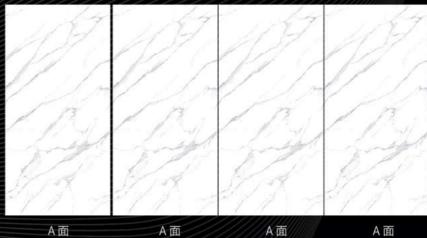

# 新维多利亚 New Victoria

| 编号: | 1627QS04                        | 工艺:     | 亮光面     |
|-----|---------------------------------|---------|---------|
| 规格: | 1600X2700X12mm<br>1200X2400X9mm | 连纹:     | 无限连纹    |
|     | 1600X3200X12mm<br>1200X2700X9mm | 1000206 | EOV10mm |
|     | 12008270089mm                   | 1200826 | 50X12mm |